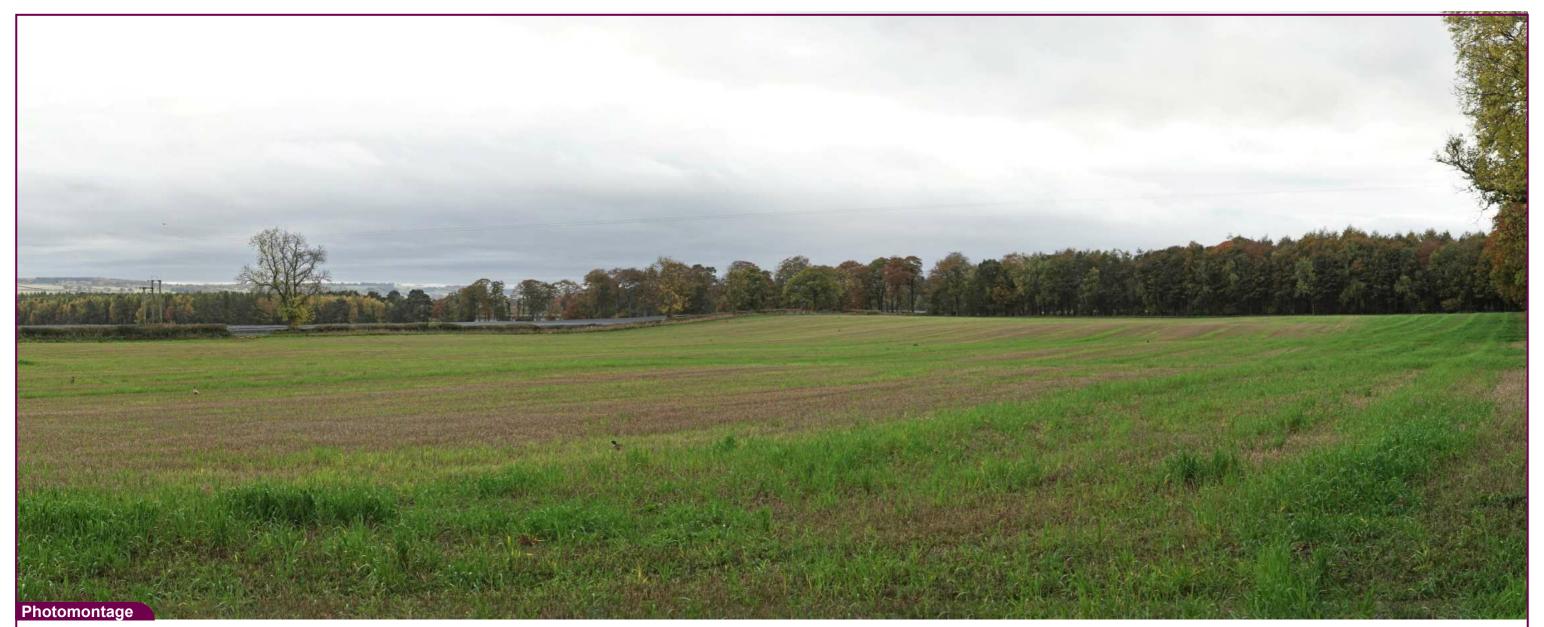

West Springfield Solar Farm

Tripod location

| Camera        | Sony ILCE_7RM3 | Easting   | 333773 | Title: |
|---------------|----------------|-----------|--------|--------|
| Date          | 27:10:22 10.45 | Northing  | 712355 |        |
| View height   | 1.65 m AGL     | Direction | 210°   |        |
| Field of View | 65°            | Distance  | 175 m  |        |

VP01 Main Street Proposed View (Day 1)

| Appendix B 1.0           | Drawn by: | GMG        | Project: |
|--------------------------|-----------|------------|----------|
| Projection: British Grid | Checked:  | SA         |          |
| Data Source: RPS 2022    | Job Ref:  | 02973      |          |
| Status: Issued           | Date:     | March 2025 |          |