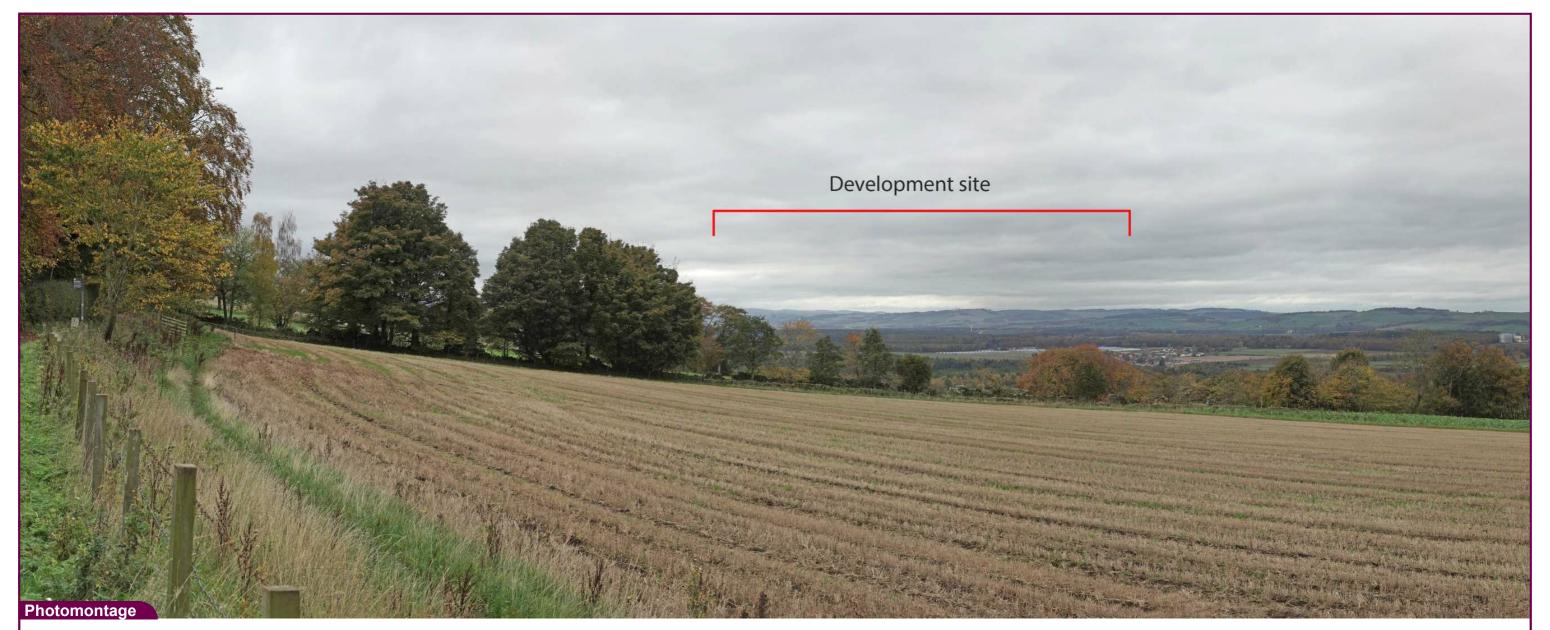

VP01 Main Street Proposed View (Day 1)

| Appendix B 1.0           | Drawn by: | GMG        | Project: |
|--------------------------|-----------|------------|----------|
| Projection: British Grid | Checked:  | SA         |          |
| Data Source: RPS 2022    | Job Ref:  | 02973      |          |
| Status: Issued           | Date:     | March 2025 |          |