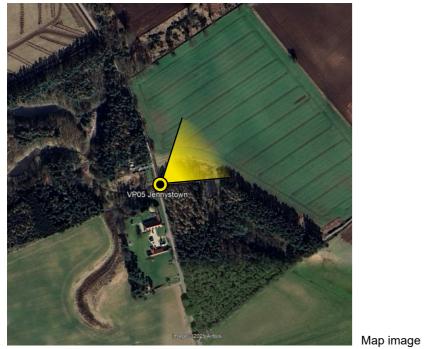

Camera Sony ILCE\_7RM3 332428 Easting Title: Date 27:10:22 14.45 711144 Northing View height 1.65 m AGL Direction 59° Field of View 65° Distance 30 m

VP05 Jennystown **Existing View** 

Appendix B 1.0 Drawn by: GMG Project: Projection: British Grid Checked: SA Data Source: RPS 2022 Job Ref: 02973 March 2025 Issued