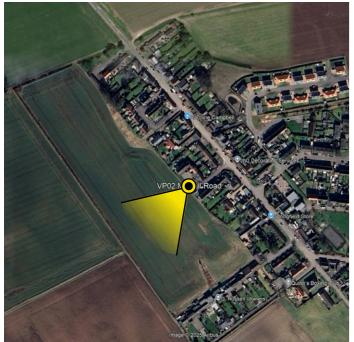

West Springfield Solar Farm

Tripod location

Project:

| Camera        | Sony ILCE_7RM3 | Easting   | 333986 | Ti |
|---------------|----------------|-----------|--------|----|
| Date          | 27:10:22 12.15 | Northing  | 711801 |    |
| View height   | 1.65 m AGL     | Direction | 207°   |    |
| Field of View | 65°            | Distance  | 35 m   |    |

VP02 Moorfields Garden Existing View

Map image

| Appendix B 1.0           | Drawn by: | GMG        | Project: |
|--------------------------|-----------|------------|----------|
| Projection: British Grid | Checked:  | SA         |          |
| Data Source: RPS 2022    | Job Ref:  | 02973      |          |
| Status: Issued           | Date:     | March 2025 |          |