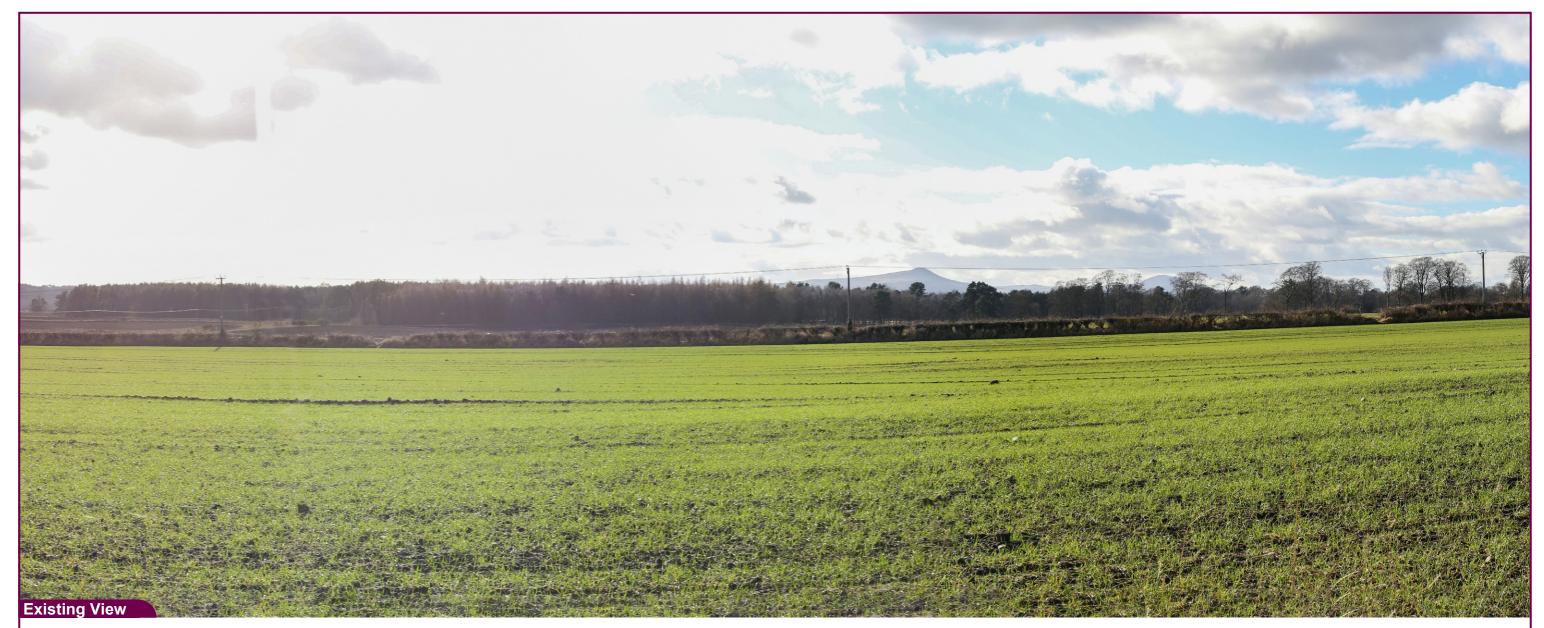

West Springfield Solar Farm

Tripod location

| Camera        | Sony ILCE_7RM3 | Easting   | 333773 | Title: |
|---------------|----------------|-----------|--------|--------|
| Date          | 27:10:22 10.45 | Northing  | 712355 |        |
| View height   | 1.65 m AGL     | Direction | 210°   |        |
| Field of View | 65°            | Distance  | 175 m  |        |

VP01 Main Street Proposed View (Day 1)

| Appendix B 1.0           | Drawn by: | GMG        | Project: |
|--------------------------|-----------|------------|----------|
| Projection: British Grid | Checked:  | SA         |          |
| Data Source: RPS 2022    | Job Ref:  | 02973      |          |
| Status: Issued           | Date:     | March 2025 |          |