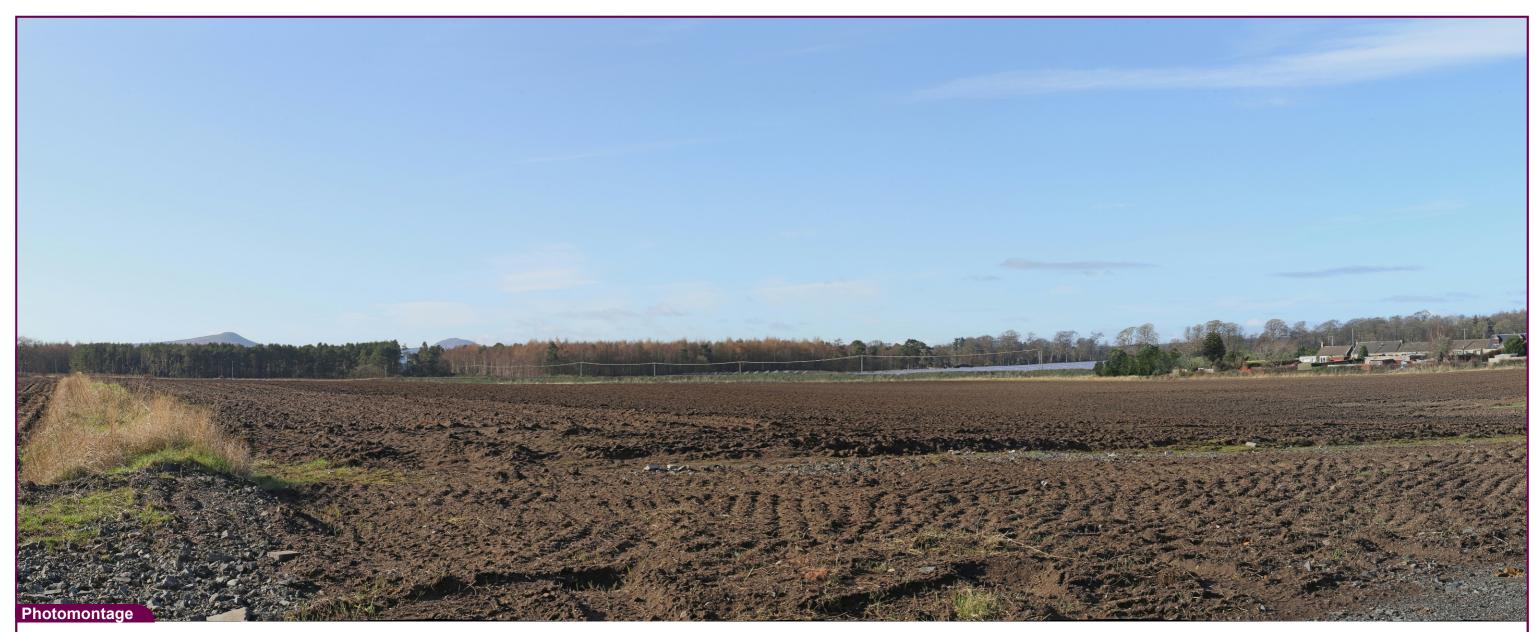

West Springfield Solar Farm

Tripod location

| Camera        | Sony ILCE_7RM3 | Easting   | 333773 | Title: |
|---------------|----------------|-----------|--------|--------|
| Date          | 27:10:22 10.45 | Northing  | 712355 |        |
| View height   | 1.65 m AGL     | Direction | 210°   |        |
| Field of View | 65°            | Distance  | 175 m  |        |

VP01 Main Street Proposed View (Day 1)

| Appendix B 1.0           | Drawn by: | GMG        | Project: |
|--------------------------|-----------|------------|----------|
| Projection: British Grid | Checked:  | SA         |          |
| Data Source: RPS 2022    | Job Ref:  | 02973      |          |
| Status: Issued           | Date:     | March 2025 |          |