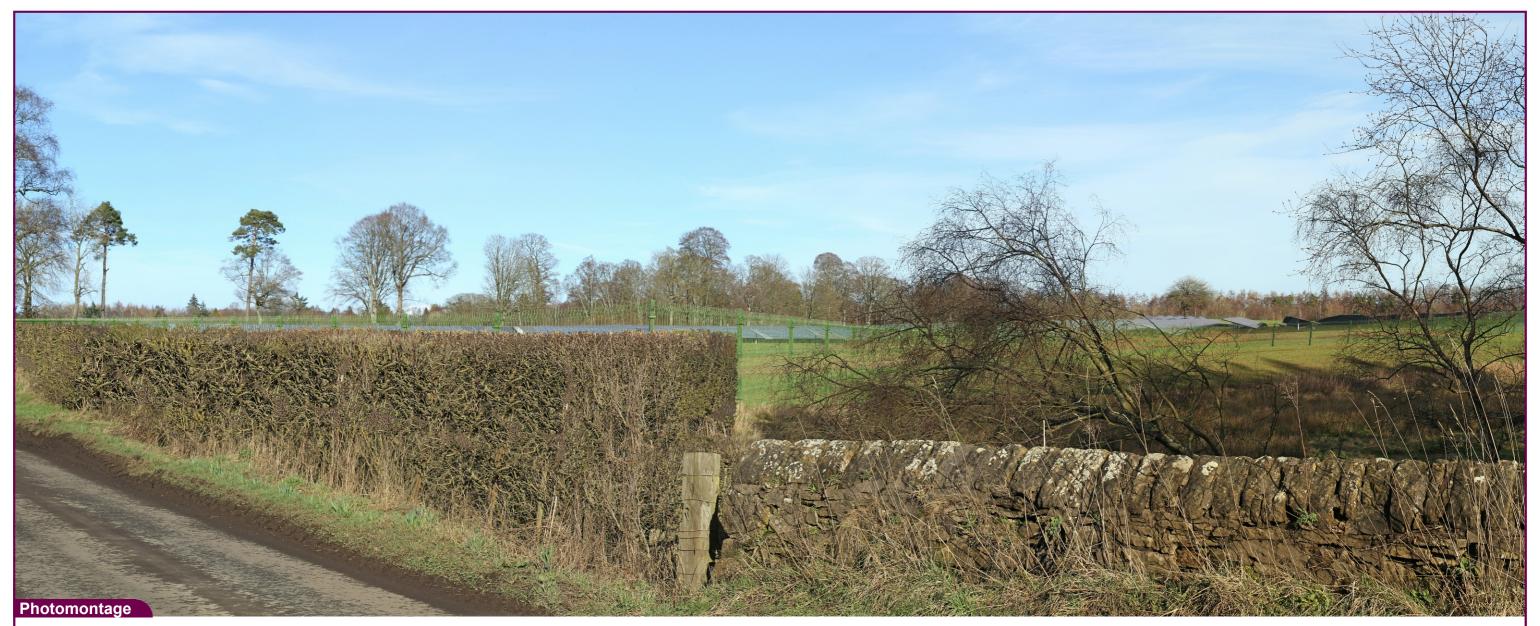

West Springfield Solar Farm

Camera Sony ILCE\_7RM3 332428 Easting Title: Date 27:10:22 14.45 711144 Northing View height 1.65 m AGL Direction 59° Field of View 65° Distance 30 m

VP05 Jennystown Proposed View (Day 1)

Appendix B 1.0 Drawn by: GMG Project: Projection: British Grid SA Checked: Data Source: RPS 2022 Job Ref: 02973 March 2025 Issued

West Springfield Solar Farm

Tripod location

Camera Sony ILCE\_7RM3 332428 Easting Title: Date 27:10:22 14.45 711144 Northing View height 1.65 m AGL Direction 59° Field of View 65° Distance 30 m