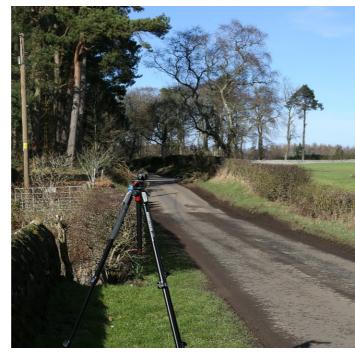

Camera Sony ILCE\_7RM3 332428 Easting Title: Date 27:10:22 14.45 711144 Northing View height 1.65 m AGL Direction 59° Field of View 65° Distance 30 m

VP05 Jennystown **Existing View** 

Appendix B 1.0 Drawn by: GMG Project: Projection: British Grid Checked: SA Data Source: RPS 2022 Job Ref: 02973 March 2025 Issued