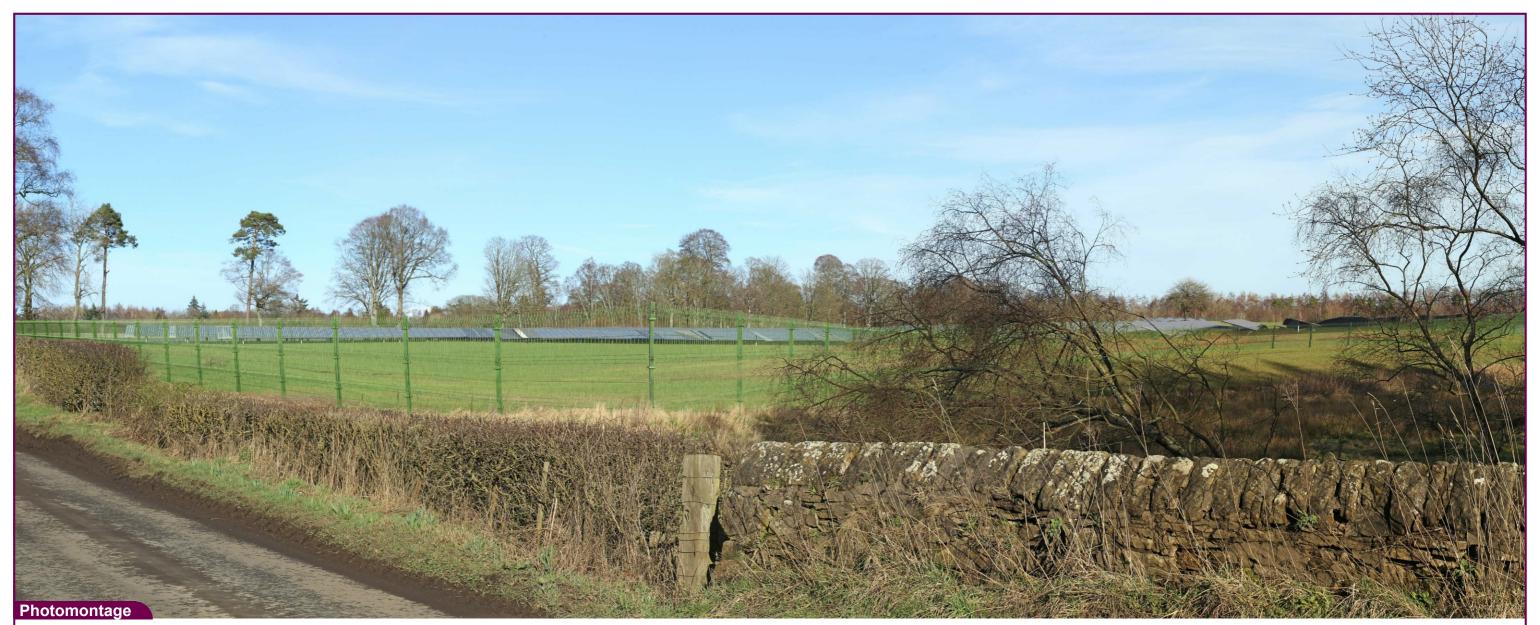

West Springfield Solar Farm

Camera Sony ILCE\_7RM3 332428 Easting Title: Date 27:10:22 14.45 711144 Northing View height 1.65 m AGL Direction 59° Field of View 65° Distance 30 m

VP05 Jennystown Proposed View (Day 1)