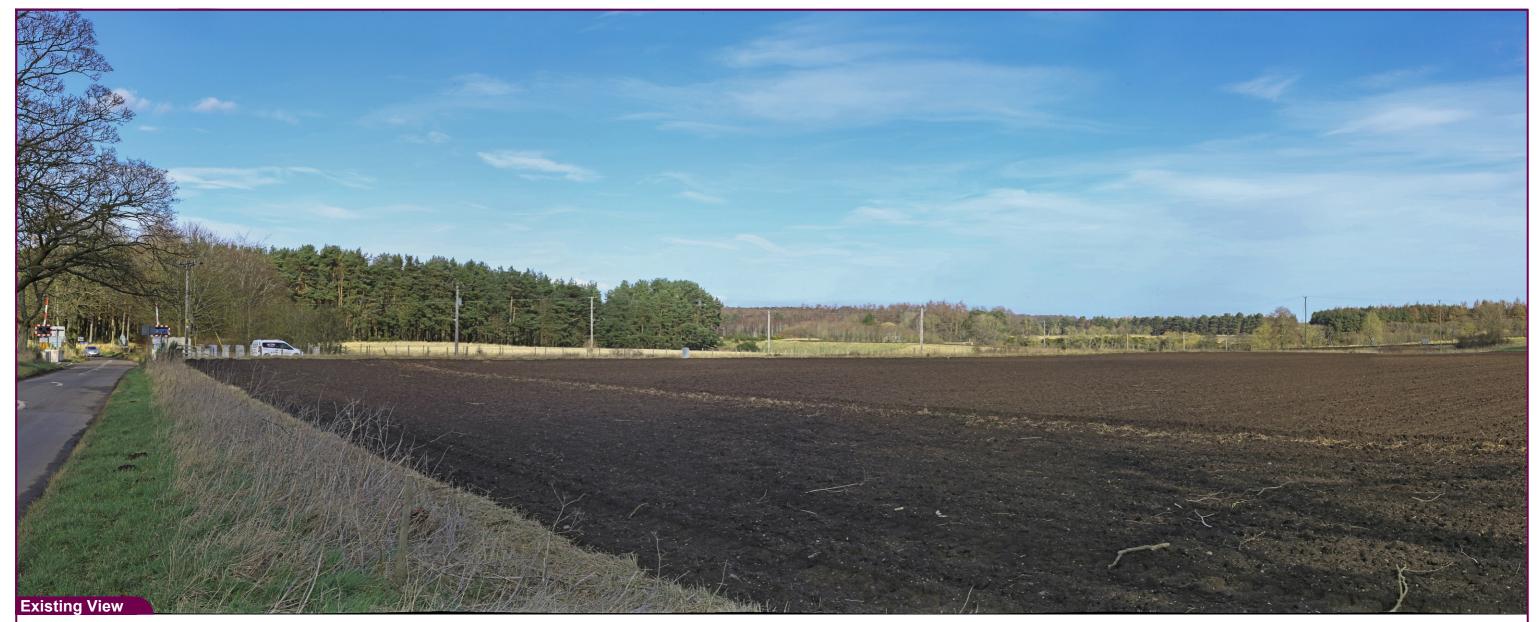

## PHOTOMONTAGES

**West Springfield Solar Farm** 

Project 02973 - March 2025

Tripod location

Project:

| Camera        | Sony ILCE_7RM3 | Easting   | 333773 | Title: |
|---------------|----------------|-----------|--------|--------|
| Date          | 27:10:22 10.45 | Northing  | 712355 |        |
| View height   | 1.65 m AGL     | Direction | 210°   |        |
| Field of View | 65°            | Distance  | 175 m  |        |

VP01 Main Street Existing View

| Appendix B 1.0           | Drawn by: | GMG        |
|--------------------------|-----------|------------|
| Projection: British Grid | Checked:  | SA         |
| Data Source: RPS 2022    | Job Ref:  | 02973      |
| Status: Issued           | Date:     | March 2025 |