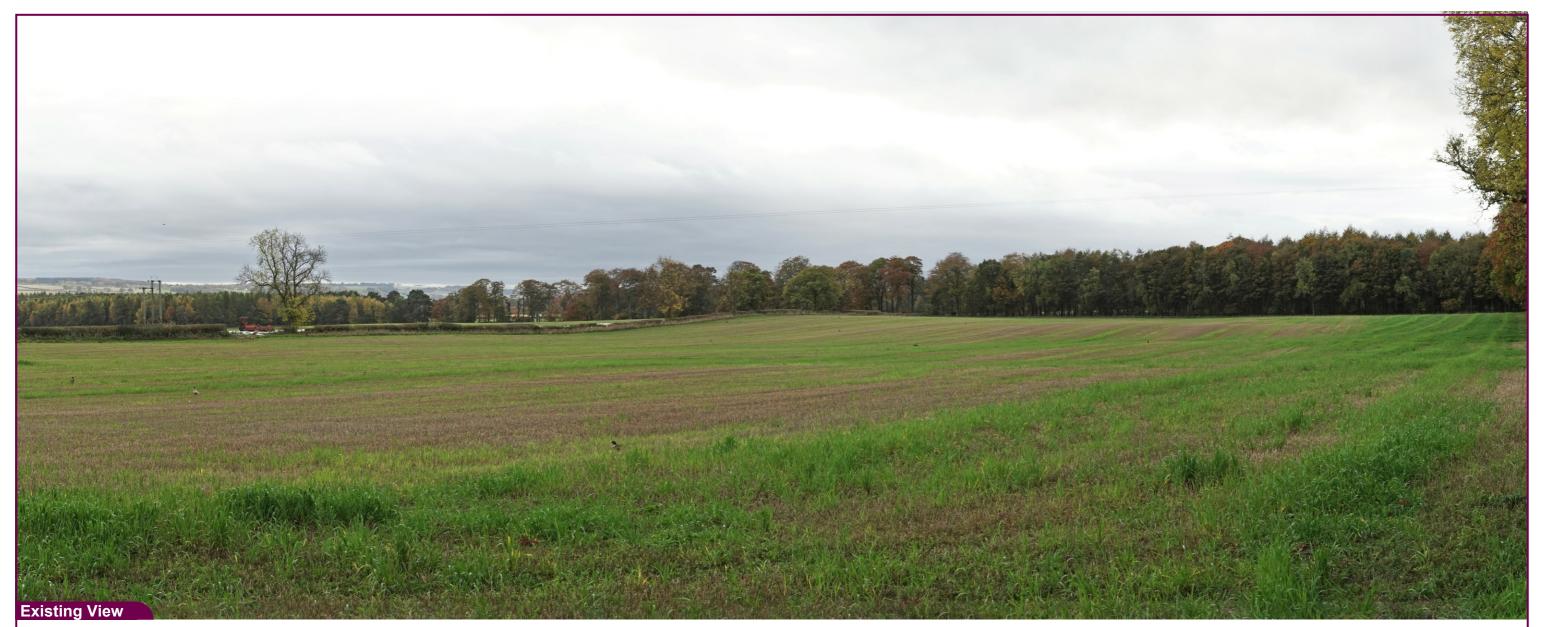

## PHOTOMONTAGES

**West Springfield Solar Farm** 

Project 02973 - March 2025

Tripod location

Project:

| Camera        | Sony ILCE_7RM3 | Easting   | 333773 | Title: |
|---------------|----------------|-----------|--------|--------|
| Date          | 27:10:22 10.45 | Northing  | 712355 |        |
| View height   | 1.65 m AGL     | Direction | 210°   |        |
| Field of View | 65°            | Distance  | 175 m  |        |

VP01 Main Street Existing View

| Appendix B 1.0           | Drawn by: | GMG        |
|--------------------------|-----------|------------|
| Projection: British Grid | Checked:  | SA         |
| Data Source: RPS 2022    | Job Ref:  | 02973      |
| Status: Issued           | Date:     | March 2025 |