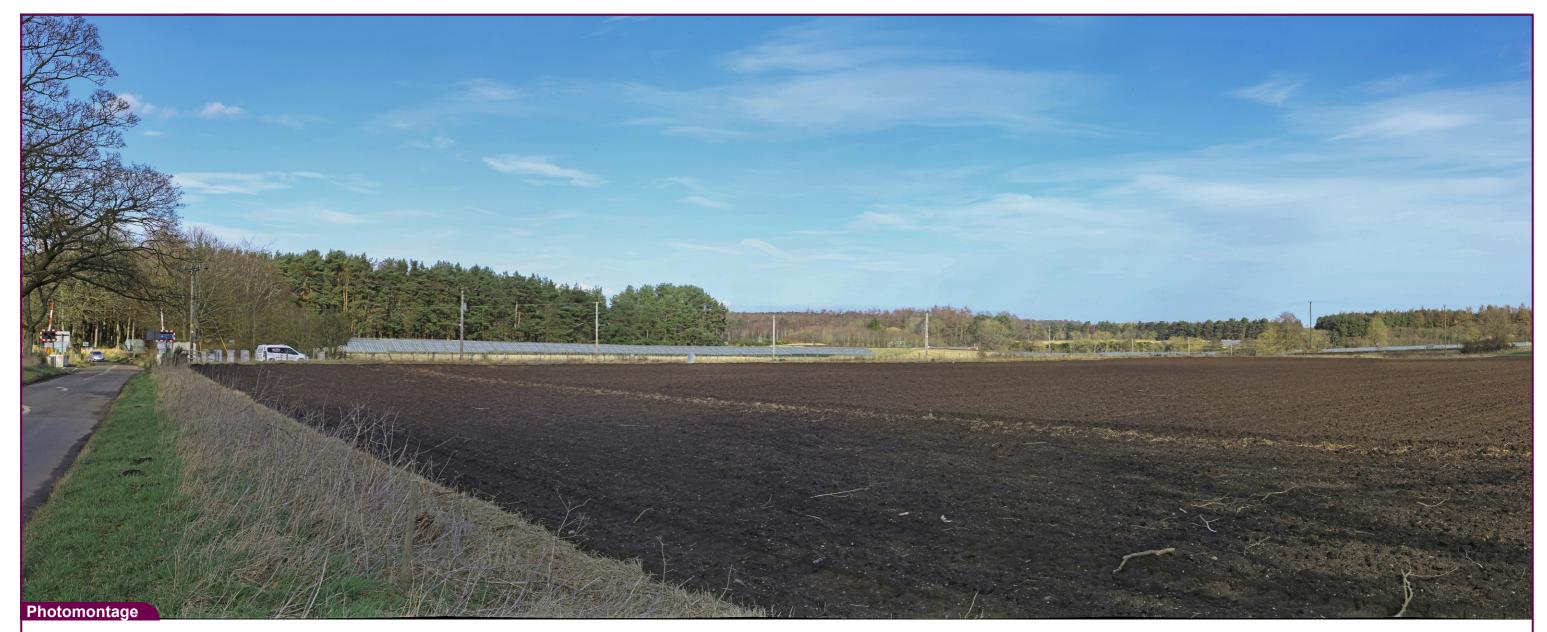

West Springfield Solar Farm

Tripod location

| Camera        | Sony ILCE_7RM3 | Easting   | 333773 | Title: |
|---------------|----------------|-----------|--------|--------|
| Date          | 27:10:22 10.45 | Northing  | 712355 |        |
| View height   | 1.65 m AGL     | Direction | 210°   |        |
| Field of View | 65°            | Distance  | 175 m  |        |

VP01 Main Street Proposed View (Day 1)

| Appendix B 1.0           | Drawn by: | GMG        | Project: |
|--------------------------|-----------|------------|----------|
| Projection: British Grid | Checked:  | SA         |          |
| Data Source: RPS 2022    | Job Ref:  | 02973      |          |
| Status: Issued           | Date:     | March 2025 |          |