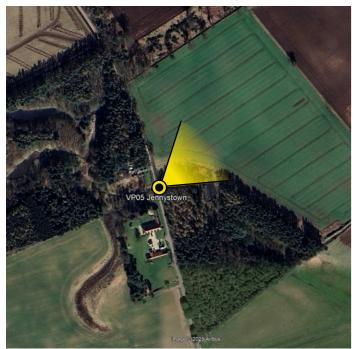

Camera Sony ILCE\_7RM3 332428 Easting Title: Date 27:10:22 14.45 711144 Northing View height 1.65 m AGL Direction 59° Field of View 65° Distance 30 m

VP05 Jennystown **Existing View** 

Appendix B 1.0 Drawn by: GMG Project: Projection: British Grid Checked: SA Data Source: RPS 2022 Job Ref: 02973 March 2025 Issued