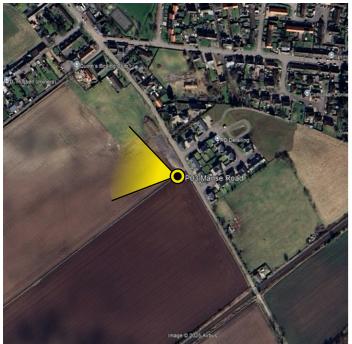

VP02 Moorfields Garden Proposed View (Year 10)

Appendix B 1.0 Drawn by: GMG Project: SA Projection: British Grid Checked: Data Source: RPS 2022 Job Ref: 02973 March 2025

West Springfield Solar Farm

Camera Sony ILCE\_7RM3 334293 Easting Date 27:10:22 12.35 711686 Northing 1.65 m AGL View height Direction 288° Field of View 65° Distance 310 m

VP03 Manse Road Existing View Appendix B 1.0 Drawn by: GMG

Projection: British Grid Checked: SA

Data Source: RPS 2022 Job Ref: 02973

Status: Issued Date: March 2025

West Springfield Solar Farm

Tripod location