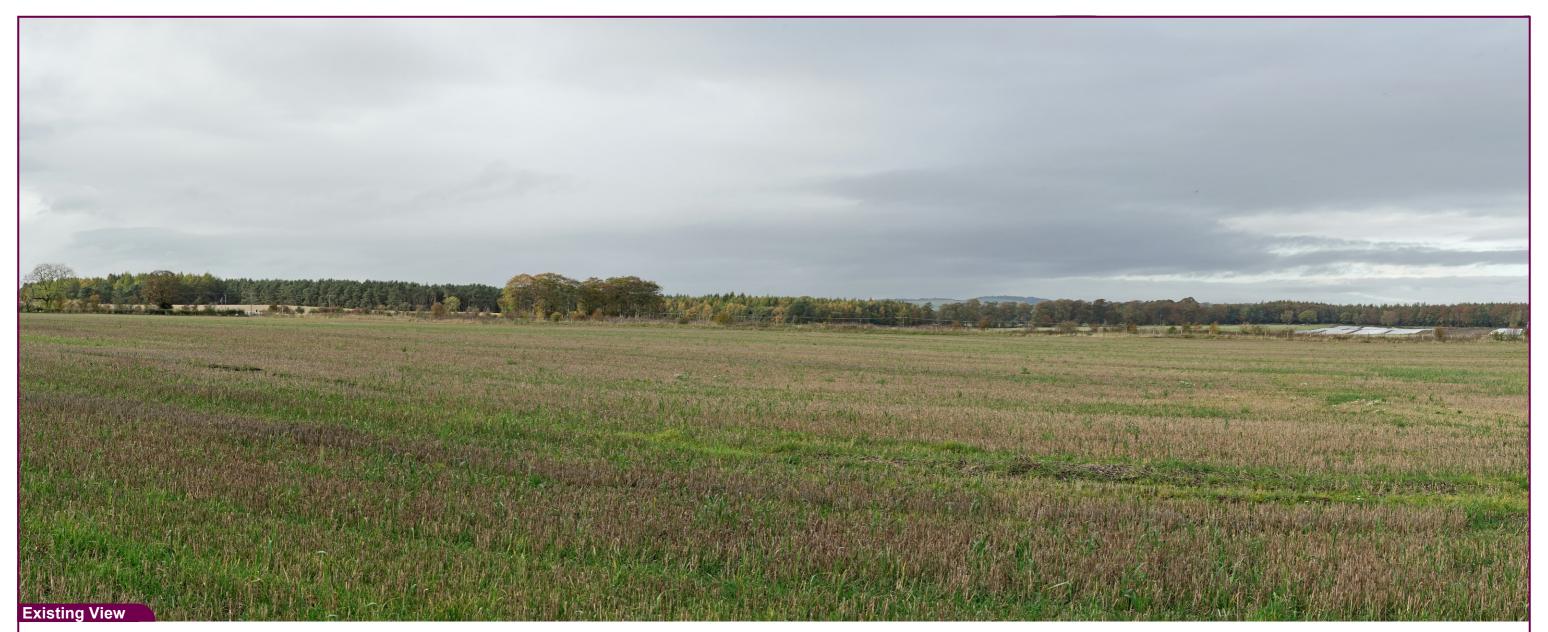

Camera Sony ILCE\_7RM3 332428 Easting Title: Date 27:10:22 14.45 711144 Northing View height 1.65 m AGL Direction 59° Field of View 65° Distance 30 m

VP05 Jennystown **Existing View** 

Appendix B 1.0 Drawn by: GMG Project: Projection: British Grid Checked: SA Data Source: RPS 2022 Job Ref: 02973 March 2025 Issued