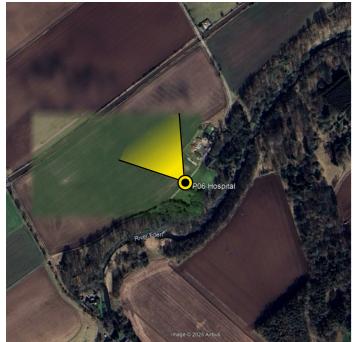

Camera Sony ILCE\_7RM3 334366 Easting Title: Date 27:10:22 12.50 711181 Northing 1.65 m AGL View height Direction 305° Field of View 65° Distance 675 m

VP06 Hospital Mill Existing View Appendix B 1.0 Drawn by: GMG

Projection: British Grid Checked: SA

Data Source: RPS 2022 Job Ref: 02973

Status: Issued Date: March 2025

West Springfield Solar Farm

Project:

Project:

 Camera
 Sony ILCE\_7RM3
 Easting
 334366
 Title:

 Date
 27:10:22 12:50
 Northing
 711181

 View height
 1.65 m AGL
 Direction
 305°

 Field of View
 65°
 Distance
 675 m

VP06 Hospital Mill Proposed View (Day 1)

| Appendix B 1.0           | Drawn by: | GMG        |
|--------------------------|-----------|------------|
| Projection: British Grid | Checked:  | SA         |
| Data Source: RPS 2022    | Job Ref:  | 02973      |
| Status: Issued           | Date:     | March 2025 |