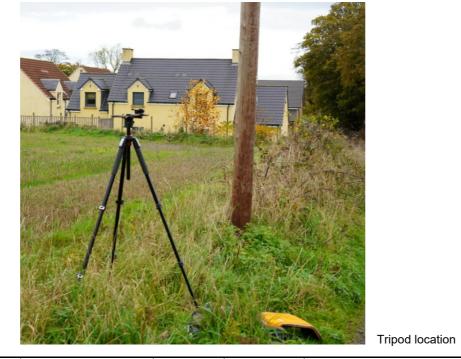

Camera Sony ILCE\_7RM3 334366 Easting Title: Date 27:10:22 12.50 711181 Northing 1.65 m AGL View height Direction 305° Field of View 65° Distance 675 m

VP06 Hospital Mill Existing View Appendix B 1.0 Drawn by: GMG

Projection: British Grid Checked: SA

Data Source: RPS 2022 Job Ref: 02973

Status: Issued Date: March 2025

West Springfield Solar Farm

Project:

Project:

 Camera
 Sony ILCE\_7RM3
 Easting
 334366
 Title:

 Date
 27:10:22 12:50
 Northing
 711181

 View height
 1.65 m AGL
 Direction
 305°

 Field of View
 65°
 Distance
 675 m

VP06 Hospital Mill Proposed View (Day 1)

| Appendix B 1.0           | Drawn by: | GMG        |
|--------------------------|-----------|------------|
| Projection: British Grid | Checked:  | SA         |
| Data Source: RPS 2022    | Job Ref:  | 02973      |
| Status: Issued           | Date:     | March 2025 |