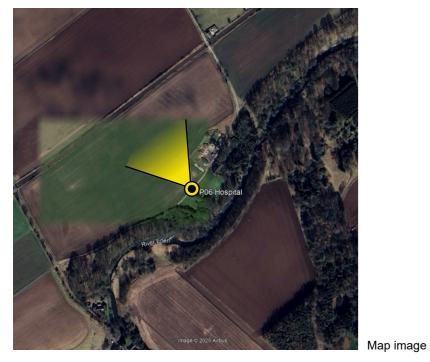

West Springfield Solar Farm

trio".

Map image

| Camera        | Sony ILCE_7RM3 | Easting   | 334366 | Title: |
|---------------|----------------|-----------|--------|--------|
| Date          | 27:10:22 12.50 | Northing  | 711181 |        |
| View height   | 1.65 m AGL     | Direction | 305°   |        |
| Field of View | 65°            | Distance  | 675 m  |        |

VP06 Hospital Mill Proposed View (Year 10)

| Appendix B 1.0           | Drawn by: | GMG        | Project: |
|--------------------------|-----------|------------|----------|
| Projection: British Grid | Checked:  | SA         |          |
| Data Source: RPS 2022    | Job Ref:  | 02973      |          |
| Status: Issued           | Date:     | March 2025 |          |