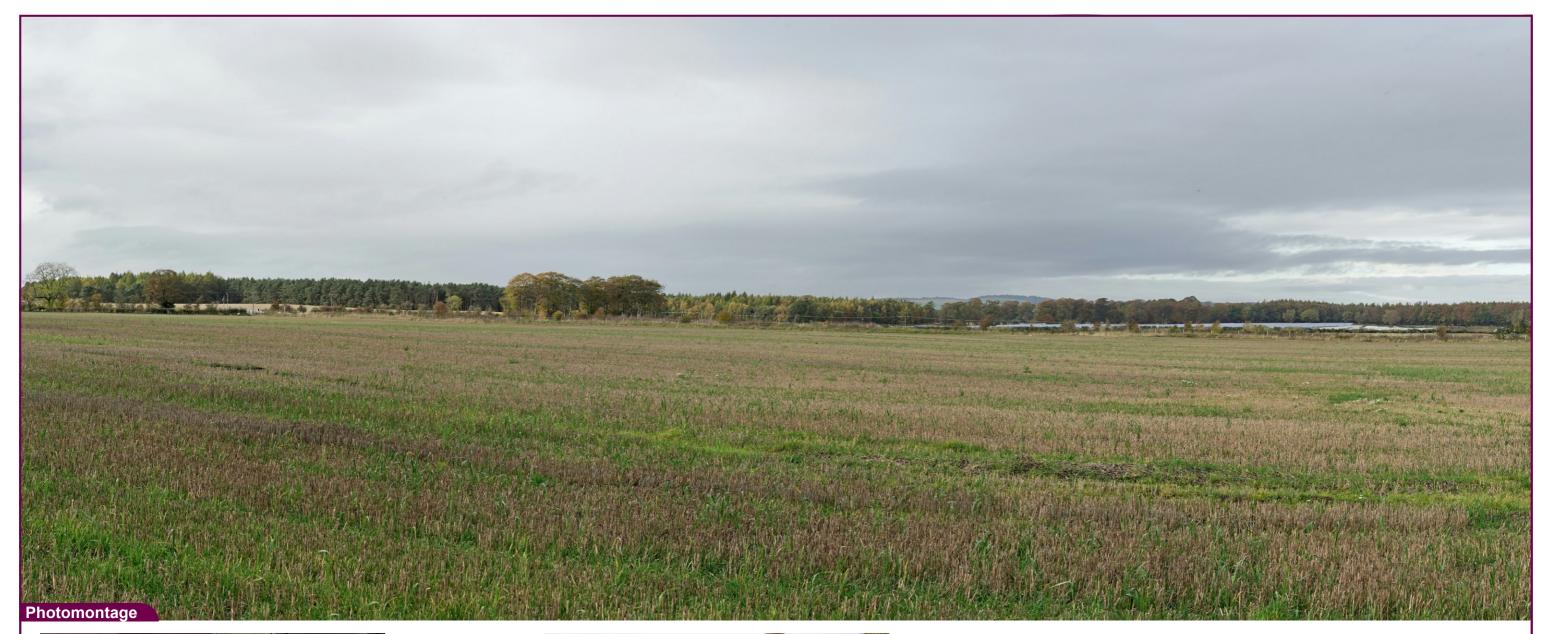

Camera Sony ILCE\_7RM3 334366 Easting Title: Date 27:10:22 12.50 711181 Northing 1.65 m AGL View height Direction 305° Field of View 65° Distance 675 m

VP06 Hospital Mill Existing View Appendix B 1.0 Drawn by: GMG

Projection: British Grid Checked: SA

Data Source: RPS 2022 Job Ref: 02973

Status: Issued Date: March 2025

West Springfield Solar Farm

Project:

Project:

 Camera
 Sony ILCE\_7RM3
 Easting
 334366
 Title:

 Date
 27:10:22 12:50
 Northing
 711181