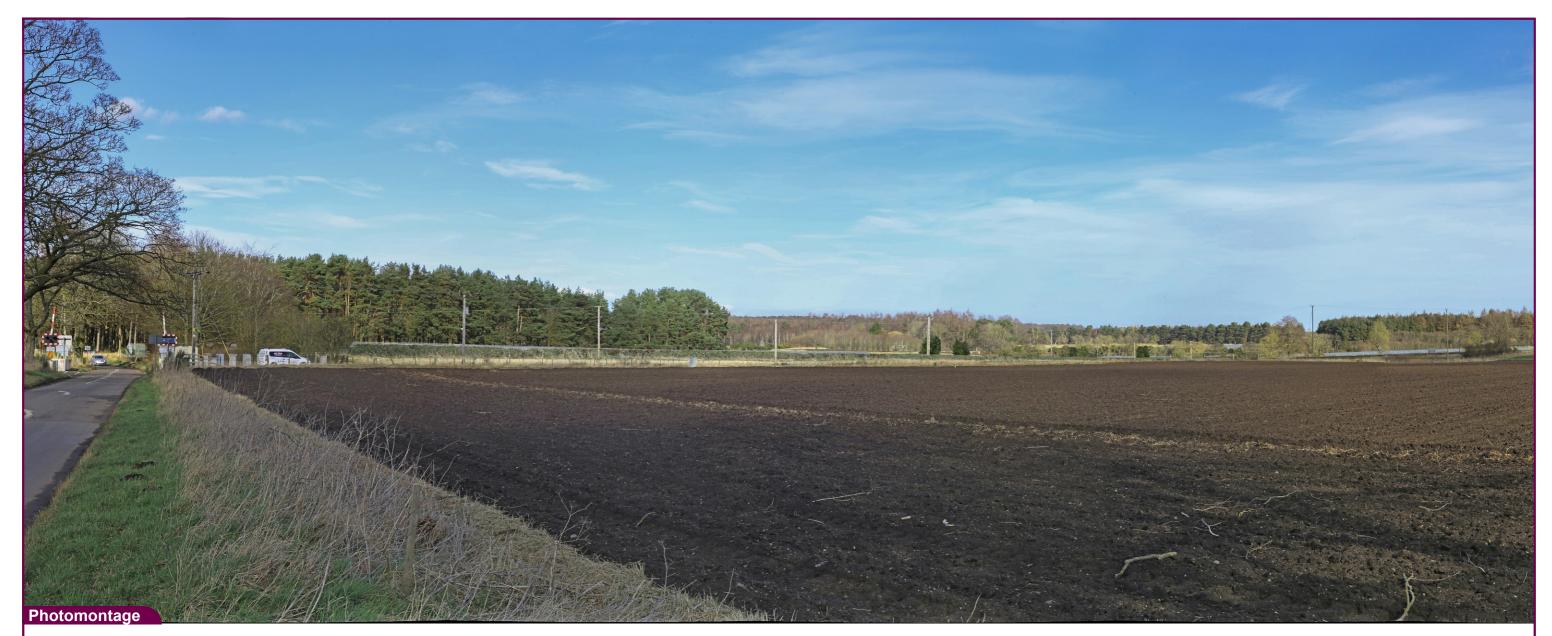

West Springfield Solar Farm

Camera Sony ILCE\_7RM3 332428 Easting Title: Date 27:10:22 14.45 711144 Northing View height 1.65 m AGL Direction 59° Field of View 65° Distance 30 m

VP05 Jennystown Proposed View (Day 1)

Appendix B 1.0 Drawn by: GMG Project: Projection: British Grid SA Checked: Data Source: RPS 2022 Job Ref: 02973 March 2025 Issued

West Springfield Solar Farm

Tripod location

Camera Sony ILCE\_7RM3 332428 Easting Title: Date 27:10:22 14.45 711144 Northing View height 1.65 m AGL Direction 59° Field of View 65° Distance 30 m