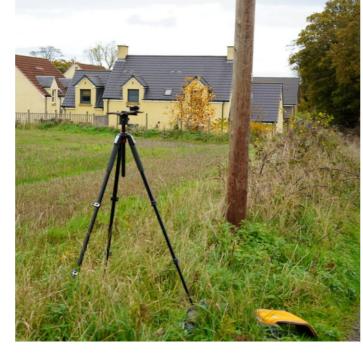

Camera Sony ILCE\_7RM3 334366 Easting Title: Date 27:10:22 12.50 711181 Northing 1.65 m AGL View height Direction 305° Field of View 65° Distance 675 m

VP06 Hospital Mill Existing View Appendix B 1.0 Drawn by: GMG

Projection: British Grid Checked: SA

Data Source: RPS 2022 Job Ref: 02973

Status: Issued Date: March 2025

West Springfield Solar Farm

Project:

Project:

 Camera
 Sony ILCE\_7RM3
 Easting
 334366
 Title:

 Date
 27:10:22 12:50
 Northing
 711181