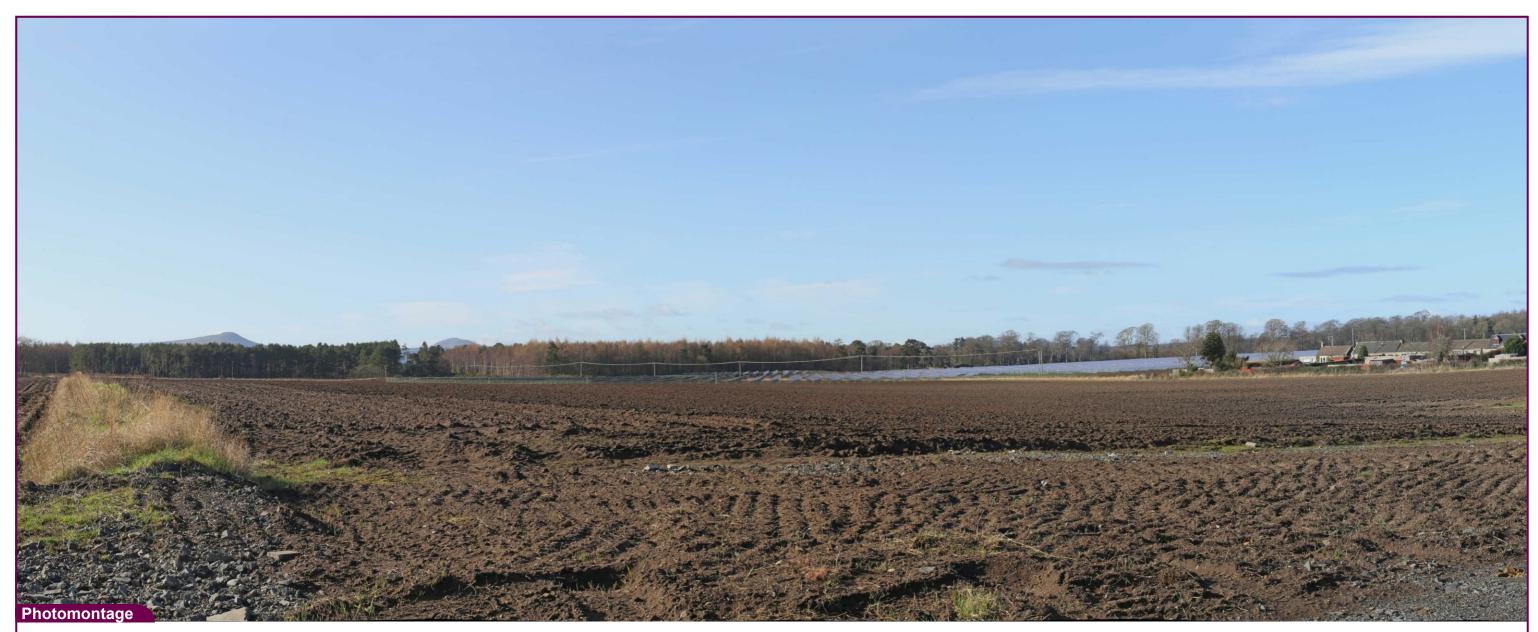

West Springfield Solar Farm

Tripod location

| Camera        | Sony ILCE_7RM3 | Easting   | 333773 | Title: |
|---------------|----------------|-----------|--------|--------|
| Date          | 27:10:22 10.45 | Northing  | 712355 |        |
| View height   | 1.65 m AGL     | Direction | 210°   |        |
| Field of View | 65°            | Distance  | 175 m  |        |

VP01 Main Street Proposed View (Day 1)

| Appendix B 1.0           | Drawn by: | GMG        | Project: |
|--------------------------|-----------|------------|----------|
| Projection: British Grid | Checked:  | SA         |          |
| Data Source: RPS 2022    | Job Ref:  | 02973      |          |
| Status: Issued           | Date:     | March 2025 |          |