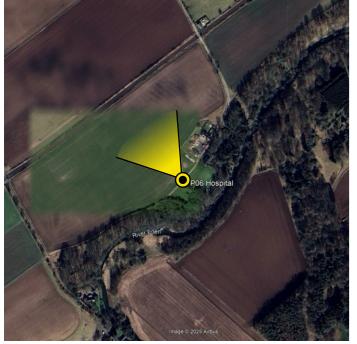

Camera Sony ILCE\_7RM3 334366 Easting Title: Date 27:10:22 12.50 711181 Northing 1.65 m AGL View height Direction 305° Field of View 65° Distance 675 m

VP06 Hospital Mill Existing View Appendix B 1.0 Drawn by: GMG

Projection: British Grid Checked: SA

Data Source: RPS 2022 Job Ref: 02973

Status: Issued Date: March 2025

West Springfield Solar Farm

Project:

Project:

 Camera
 Sony ILCE\_7RM3
 Easting
 334366
 Title:

 Date
 27:10:22 12:50
 Northing
 711181