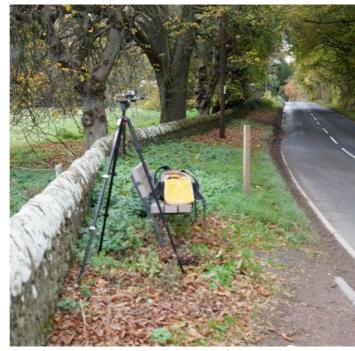

## PHOTOMONTAGES

**West Springfield Solar Farm** 

Project 02973 - March 2025

Tripod location

Project:

| Camera        | Sony ILCE_7RM3 | Easting   | 333773 | Title: |
|---------------|----------------|-----------|--------|--------|
| Date          | 27:10:22 10.45 | Northing  | 712355 |        |
| View height   | 1.65 m AGL     | Direction | 210°   |        |
| Field of View | 65°            | Distance  | 175 m  |        |

VP01 Main Street Existing View

| Appendix B 1.0           | Drawn by: | GMG        |
|--------------------------|-----------|------------|
| Projection: British Grid | Checked:  | SA         |
| Data Source: RPS 2022    | Job Ref:  | 02973      |
| Status: Issued           | Date:     | March 2025 |