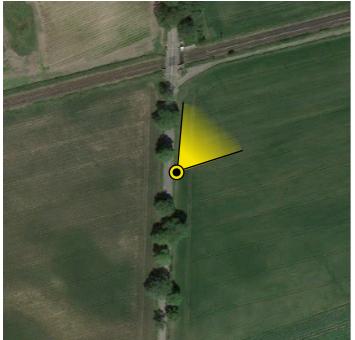

## PHOTOMONTAGES

**West Springfield Solar Farm** 

Project 02973 - March 2025

Tripod location

Project:

| Camera        | Sony ILCE_7RM3 | Easting   | 333773 | Title: |
|---------------|----------------|-----------|--------|--------|
| Date          | 27:10:22 10.45 | Northing  | 712355 |        |
| View height   | 1.65 m AGL     | Direction | 210°   |        |
| Field of View | 65°            | Distance  | 175 m  |        |

VP01 Main Street Existing View

| Appendix B 1.0           | Drawn by: | GMG        |
|--------------------------|-----------|------------|
| Projection: British Grid | Checked:  | SA         |
| Data Source: RPS 2022    | Job Ref:  | 02973      |
| Status: Issued           | Date:     | March 2025 |

West Springfield Solar Farm

Tripod location

| Camera        | Sony ILCE_7RM3 | Easting   | 333773 | Title: |
|---------------|----------------|-----------|--------|--------|
| Date          | 27:10:22 10.45 | Northing  | 712355 |        |
| View height   | 1.65 m AGL     | Direction | 210°   |        |
| Field of View | 65°            | Distance  | 175 m  |        |