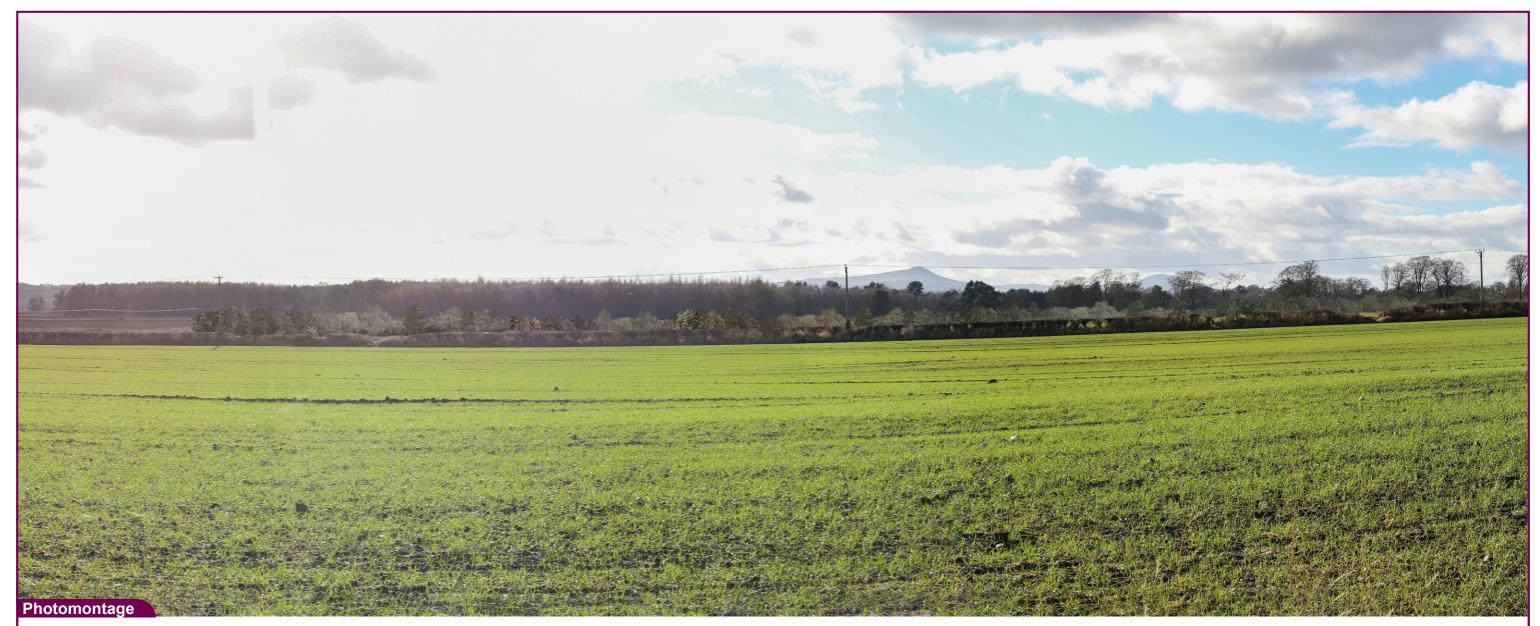

West Springfield Solar Farm

trio;

Camera Sony ILCE\_7RM3 Easting 333986 Date 27:10:22 12.15 711801 Northing 1.65 m AGL View height Direction 207° Field of View 65° Distance 35 m

VP02 Moorfields Garden Proposed View (Day 1) Appendix B 1.0 Drawn by: GMG