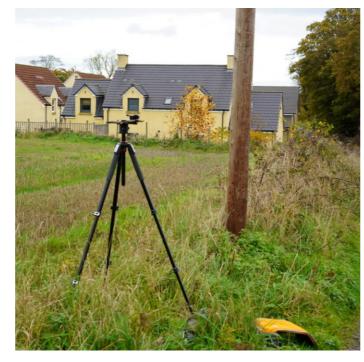

Camera Sony ILCE\_7RM3 334366 Easting Title: Date 27:10:22 12.50 711181 Northing 1.65 m AGL View height Direction 305° Field of View 65° Distance 675 m

VP06 Hospital Mill Existing View Appendix B 1.0 Drawn by: GMG

Projection: British Grid Checked: SA

Data Source: RPS 2022 Job Ref: 02973

Status: Issued Date: March 2025

West Springfield Solar Farm

Project:

Project:

 Camera
 Sony ILCE\_7RM3
 Easting
 334366
 Title:

 Date
 27:10:22 12:50
 Northing
 711181