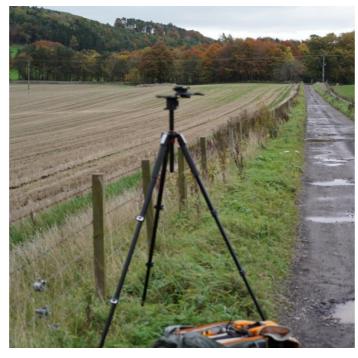

VP03 Manse Road Existing View Appendix B 1.0 Drawn by: GMG

Projection: British Grid Checked: SA

Data Source: RPS 2022 Job Ref: 02973

Status: Issued Date: March 2025

West Springfield Solar Farm

Tripod location

Project:

Easting

Northing

Direction

Distance

Camera

View height

Field of View

Date

Sony ILCE\_7RM3

27:10:22 12.35

1.65 m AGL

65°

Map image

334293 Title: 711686

288°