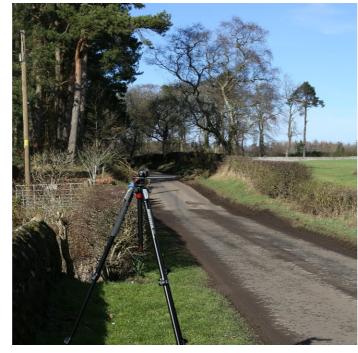

Camera Sony ILCE\_7RM3 332428 Easting Title: Date 27:10:22 14.45 711144 Northing View height 1.65 m AGL Direction 59° Field of View 65° Distance 30 m

VP05 Jennystown **Existing View** 

Appendix B 1.0 Drawn by: GMG Project: Projection: British Grid Checked: SA Data Source: RPS 2022 Job Ref: 02973 March 2025 Issued