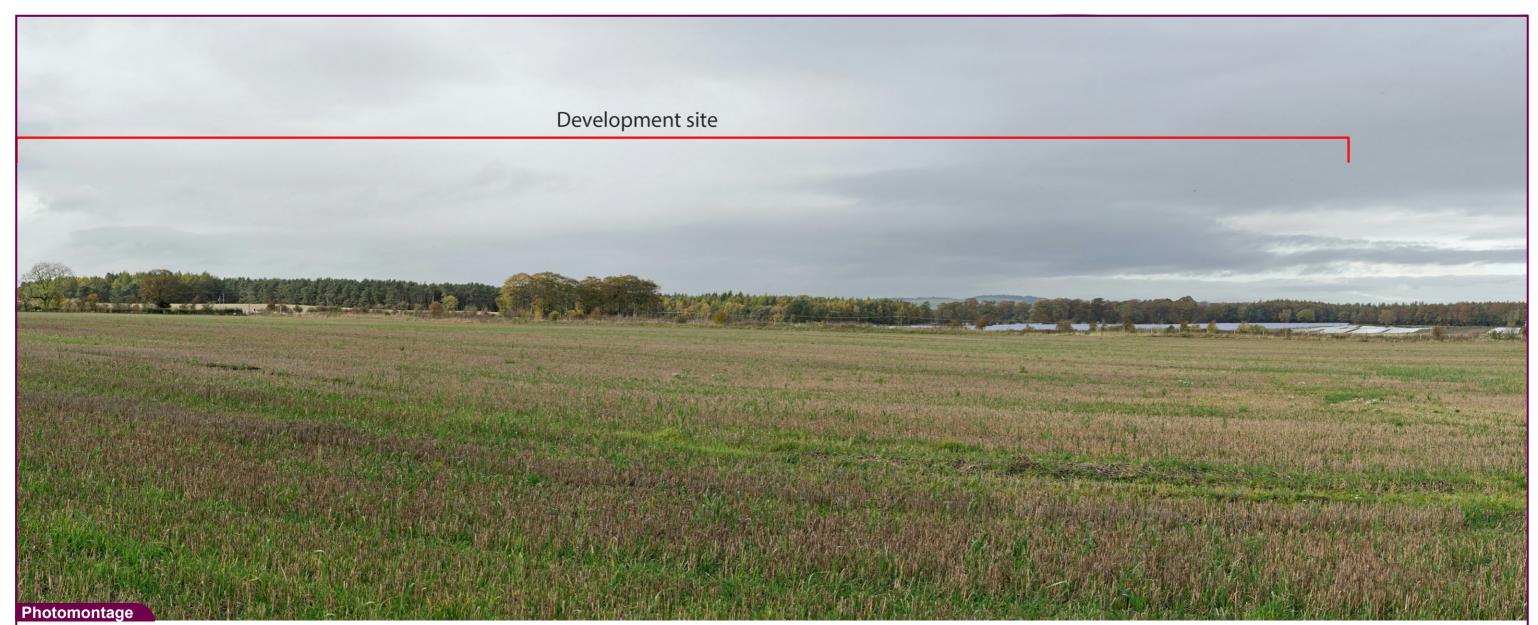

West Springfield Solar Farm

trio".

Map image

| Camera        | Sony ILCE_7RM3 | Easting   | 334366 | Title: |
|---------------|----------------|-----------|--------|--------|
| Date          | 27:10:22 12.50 | Northing  | 711181 |        |
| View height   | 1.65 m AGL     | Direction | 305°   |        |
| Field of View | 65°            | Distance  | 675 m  |        |

VP06 Hospital Mill Proposed View (Year 10)

| Appendix B 1.0           | Drawn by: | GMG        | Project: |
|--------------------------|-----------|------------|----------|
| Projection: British Grid | Checked:  | SA         |          |
| Data Source: RPS 2022    | Job Ref:  | 02973      |          |
| Status: Issued           | Date:     | March 2025 |          |