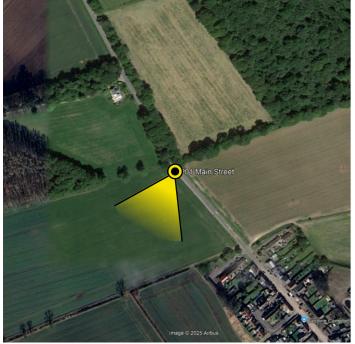

## PHOTOMONTAGES

**West Springfield Solar Farm** 

Project 02973 - March 2025

Tripod location

Project:

| Camera        | Sony ILCE_7RM3 | Easting   | 333773 | Title: |
|---------------|----------------|-----------|--------|--------|
| Date          | 27:10:22 10.45 | Northing  | 712355 |        |
| View height   | 1.65 m AGL     | Direction | 210°   |        |
| Field of View | 65°            | Distance  | 175 m  |        |

VP01 Main Street Existing View

| Appendix B 1.0           | Drawn by: | GMG        |
|--------------------------|-----------|------------|
| Projection: British Grid | Checked:  | SA         |
| Data Source: RPS 2022    | Job Ref:  | 02973      |
| Status: Issued           | Date:     | March 2025 |