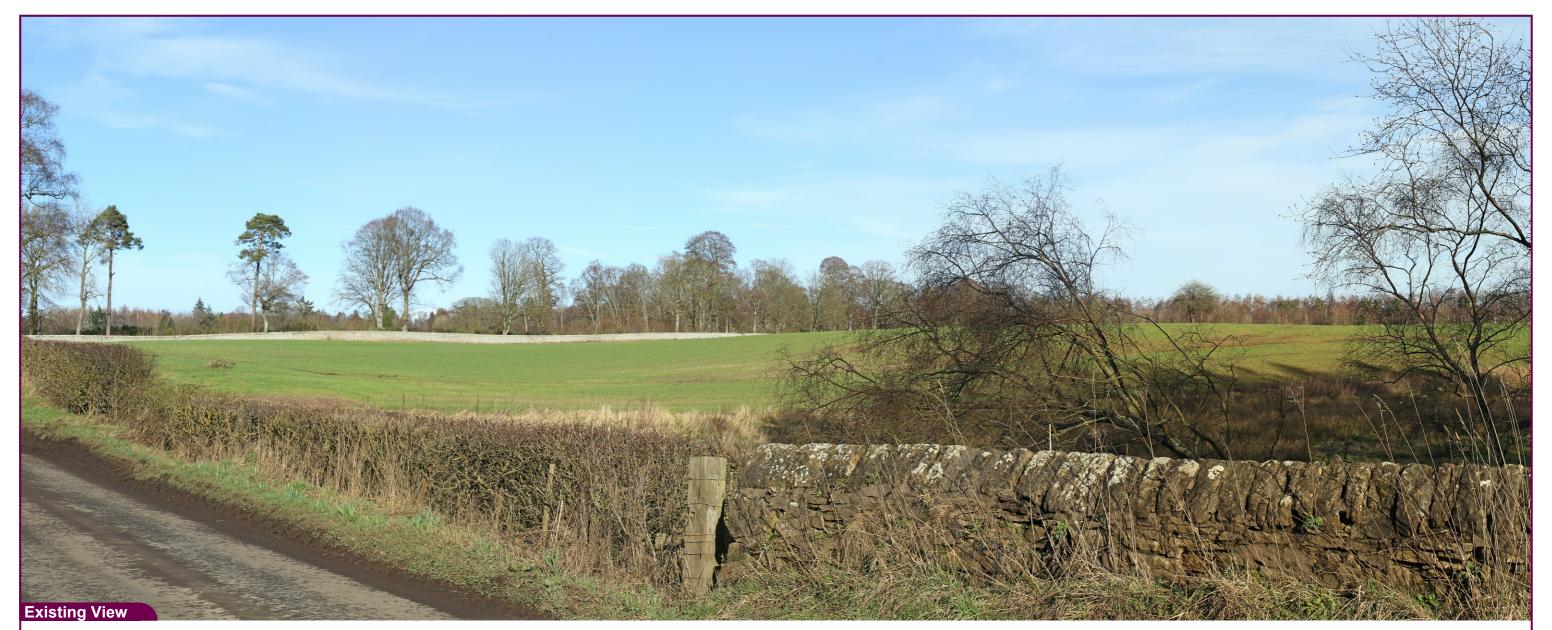

Camera Sony ILCE\_7RM3 332428 Easting Title: Date 27:10:22 14.45 711144 Northing View height 1.65 m AGL Direction 59° Field of View 65° Distance 30 m

VP05 Jennystown **Existing View** 

Appendix B 1.0 Drawn by: GMG Project: Projection: British Grid Checked: SA Data Source: RPS 2022 Job Ref: 02973 March 2025 Issued