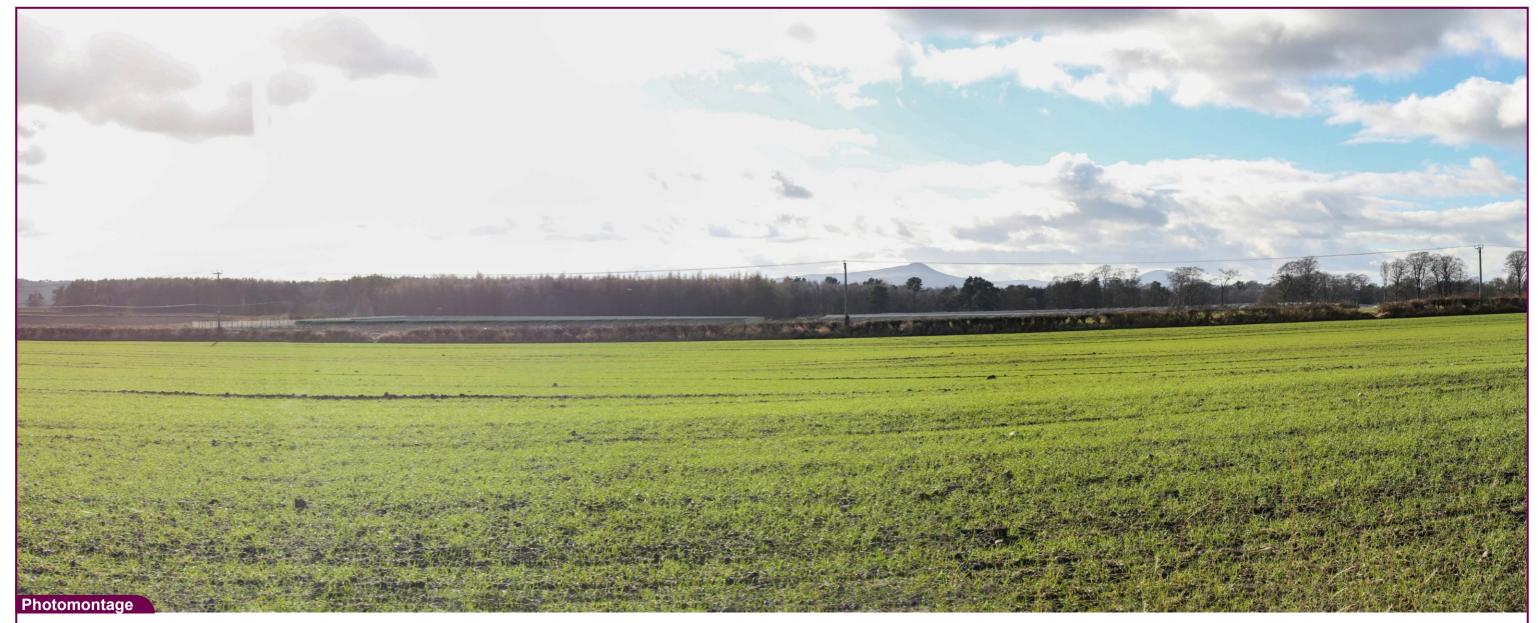

West Springfield Solar Farm

Tripod location

Project:

| Camera        | Sony ILCE_7RM3 | Easting   | 333986 | Ti |
|---------------|----------------|-----------|--------|----|
| Date          | 27:10:22 12.15 | Northing  | 711801 |    |
| View height   | 1.65 m AGL     | Direction | 207°   |    |
| Field of View | 65°            | Distance  | 35 m   |    |

VP02 Moorfields Garden Existing View

Map image

| Appendix B 1.0           | Drawn by: | GMG        | Project: |
|--------------------------|-----------|------------|----------|
| Projection: British Grid | Checked:  | SA         |          |
| Data Source: RPS 2022    | Job Ref:  | 02973      |          |
| Status: Issued           | Date:     | March 2025 |          |