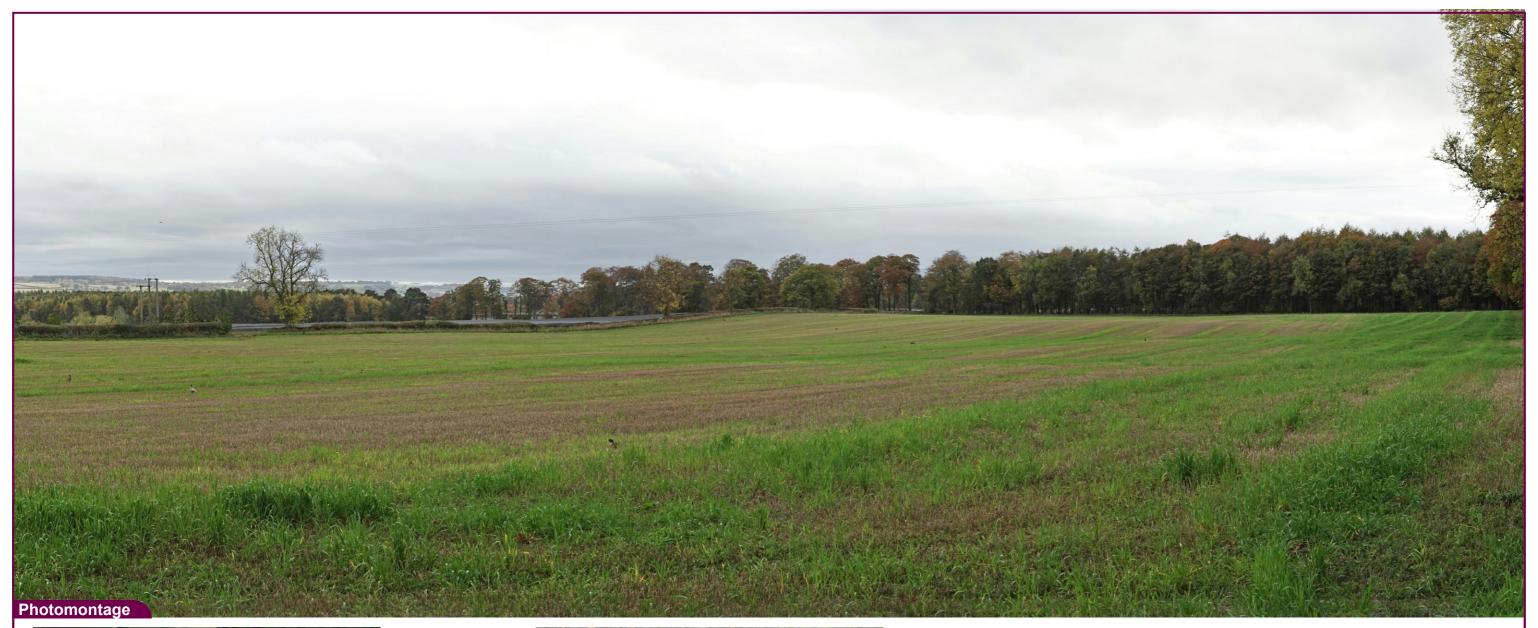

West Springfield Solar Farm

Tripod location

| Camera        | Sony ILCE_7RM3 | Easting   | 333773 | Title: |
|---------------|----------------|-----------|--------|--------|
| Date          | 27:10:22 10.45 | Northing  | 712355 |        |
| View height   | 1.65 m AGL     | Direction | 210°   |        |
| Field of View | 65°            | Distance  | 175 m  |        |

VP01 Main Street Proposed View (Day 1)

| Appendix B 1.0           | Drawn by: | GMG        | Project: |
|--------------------------|-----------|------------|----------|
| Projection: British Grid | Checked:  | SA         |          |
| Data Source: RPS 2022    | Job Ref:  | 02973      |          |
| Status: Issued           | Date:     | March 2025 |          |