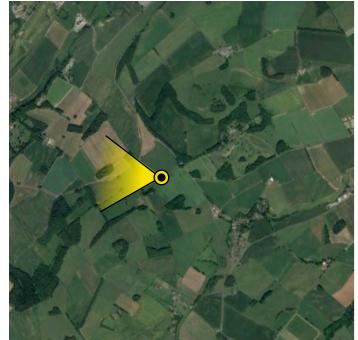

## PHOTOMONTAGES

**West Springfield Solar Farm** 

Project 02973 - March 2025

Tripod location

Project:

| Camera        | Sony ILCE_7RM3 | Easting   | 333773 | Title: |
|---------------|----------------|-----------|--------|--------|
| Date          | 27:10:22 10.45 | Northing  | 712355 |        |
| View height   | 1.65 m AGL     | Direction | 210°   |        |
| Field of View | 65°            | Distance  | 175 m  |        |

VP01 Main Street Existing View

| Appendix B 1.0           | Drawn by: | GMG        |
|--------------------------|-----------|------------|
| Projection: British Grid | Checked:  | SA         |
| Data Source: RPS 2022    | Job Ref:  | 02973      |
| Status: Issued           | Date:     | March 2025 |