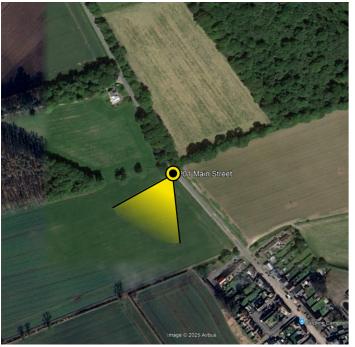

## PHOTOMONTAGES

**West Springfield Solar Farm** 

Project 02973 - March 2025

Tripod location

Project:

| Camera        | Sony ILCE_7RM3 | Easting   | 333773 | Title: |
|---------------|----------------|-----------|--------|--------|
| Date          | 27:10:22 10.45 | Northing  | 712355 |        |
| View height   | 1.65 m AGL     | Direction | 210°   |        |
| Field of View | 65°            | Distance  | 175 m  |        |

VP01 Main Street Existing View

| Appendix B 1.0           | Drawn by: | GMG        |
|--------------------------|-----------|------------|
| Projection: British Grid | Checked:  | SA         |
| Data Source: RPS 2022    | Job Ref:  | 02973      |
| Status: Issued           | Date:     | March 2025 |