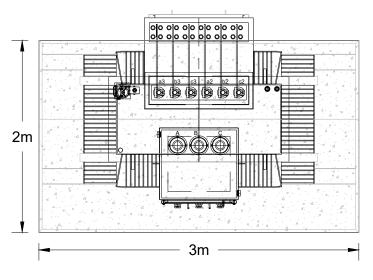

| Notes:                                     |                                                                                                  |             |      |         |                  |            |           |           |  |
|--------------------------------------------|--------------------------------------------------------------------------------------------------|-------------|------|---------|------------------|------------|-----------|-----------|--|
|                                            |                                                                                                  |             |      |         |                  |            |           |           |  |
|                                            |                                                                                                  |             |      |         |                  |            |           |           |  |
|                                            |                                                                                                  |             |      |         |                  |            |           |           |  |
|                                            |                                                                                                  |             |      |         |                  |            |           |           |  |
|                                            |                                                                                                  |             |      |         |                  |            |           |           |  |
|                                            |                                                                                                  |             |      |         |                  |            |           |           |  |
|                                            |                                                                                                  |             |      |         |                  |            |           |           |  |
|                                            |                                                                                                  |             |      |         |                  |            |           |           |  |
|                                            |                                                                                                  |             |      |         |                  |            |           |           |  |
|                                            |                                                                                                  |             |      |         |                  |            |           |           |  |
|                                            |                                                                                                  |             |      |         |                  |            |           |           |  |
|                                            |                                                                                                  |             |      |         |                  |            |           |           |  |
|                                            |                                                                                                  |             |      |         |                  |            |           |           |  |
|                                            |                                                                                                  |             |      |         |                  |            |           |           |  |
|                                            |                                                                                                  |             |      |         |                  |            |           |           |  |
|                                            |                                                                                                  |             |      |         |                  |            |           |           |  |
|                                            |                                                                                                  |             |      |         |                  |            |           |           |  |
|                                            |                                                                                                  |             |      |         |                  |            |           |           |  |
|                                            |                                                                                                  |             |      |         |                  |            |           |           |  |
|                                            |                                                                                                  |             |      |         |                  |            |           |           |  |
|                                            |                                                                                                  |             |      |         |                  |            |           |           |  |
|                                            |                                                                                                  |             |      |         |                  |            |           |           |  |
|                                            |                                                                                                  |             |      |         |                  |            |           |           |  |
|                                            |                                                                                                  |             |      |         |                  |            |           |           |  |
|                                            |                                                                                                  |             |      |         |                  |            | -         | -         |  |
| 01<br>Rev                                  | PLANNING<br>Amendmen                                                                             | ts          |      |         | 18/02/25<br>Date | 5 AA<br>By | IR<br>Chk | -<br>Auth |  |
|                                            |                                                                                                  |             |      |         |                  |            |           |           |  |
|                                            |                                                                                                  |             |      |         |                  |            |           |           |  |
|                                            |                                                                                                  |             |      |         |                  |            |           |           |  |
| www.slrconsulting.com                      |                                                                                                  |             |      |         |                  |            |           |           |  |
| Drawing Status & Suitability Code PLANNING |                                                                                                  |             |      |         |                  |            |           |           |  |
| Client                                     | o Power I                                                                                        | _td.        |      |         | F                |            | , ,       |           |  |
|                                            | Trio Power Ltd.                                                                                  |             |      |         |                  |            |           |           |  |
|                                            | Project<br>West Springfield                                                                      |             |      |         |                  |            |           |           |  |
|                                            | or oping                                                                                         | Jirora      |      |         |                  |            |           |           |  |
| Drawi                                      | ing Title                                                                                        |             |      |         |                  |            |           |           |  |
| Ty                                         | Typical AUX Transformer                                                                          |             |      |         |                  |            |           |           |  |
| Scale SLR Project No.                      |                                                                                                  |             |      |         |                  |            |           |           |  |
|                                            |                                                                                                  |             | @ A3 |         |                  |            |           |           |  |
| Desig<br>AA                                |                                                                                                  | Drawn<br>AA |      | Checked |                  | Authoris   | ed        |           |  |
| Date<br>18                                 | Date         Date         Date           18/02/2025         18/02/2025         Date         Date |             |      |         |                  |            |           |           |  |
| Drawi                                      | Drawing Number<br>Figure 3.2                                                                     |             |      |         |                  |            |           |           |  |