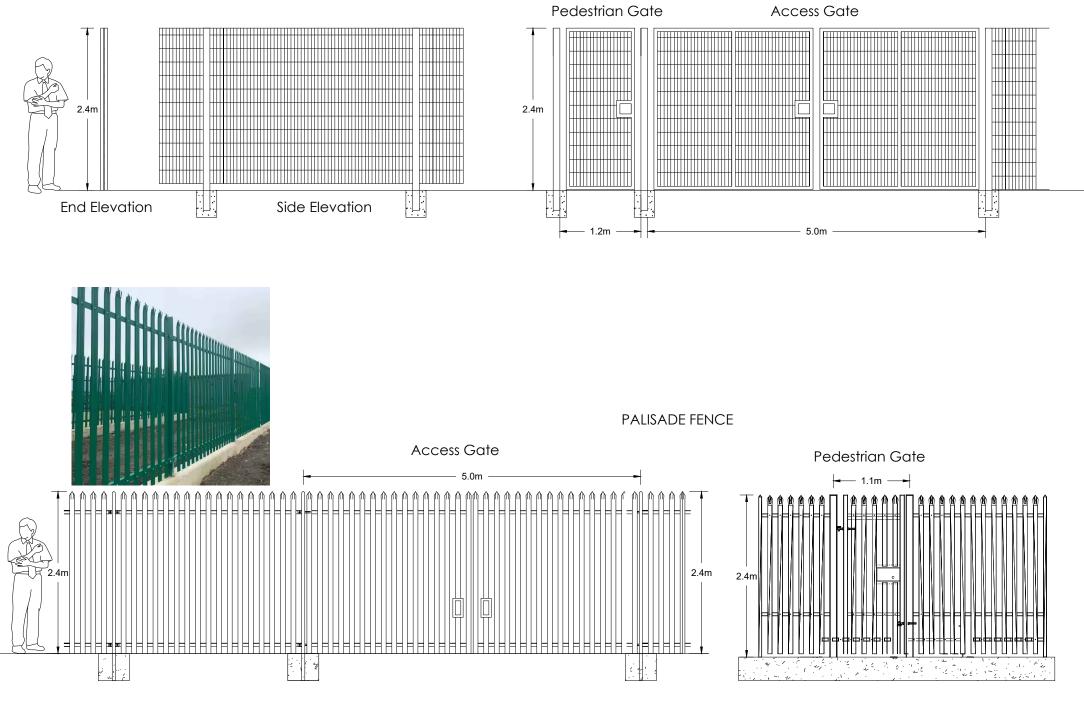

## WELDMESH FENCE

Crown copyright and database rights [YR.]Ordnance Survey Licence number XXXXXX

| tes:            |                    |                      |             |         |          |          |
|-----------------|--------------------|----------------------|-------------|---------|----------|----------|
|                 |                    |                      |             |         |          |          |
|                 |                    |                      |             |         |          |          |
|                 |                    |                      |             |         |          |          |
|                 |                    |                      |             |         |          |          |
|                 |                    |                      |             |         |          |          |
|                 |                    |                      |             |         |          |          |
|                 |                    |                      |             |         |          |          |
|                 |                    |                      |             |         |          |          |
|                 |                    |                      |             |         |          |          |
|                 |                    |                      |             |         |          |          |
|                 |                    |                      |             |         |          |          |
|                 |                    |                      |             |         |          |          |
|                 |                    |                      |             |         |          |          |
|                 |                    |                      |             |         |          |          |
|                 |                    |                      |             |         |          |          |
|                 |                    |                      |             |         |          |          |
|                 |                    |                      |             |         |          |          |
|                 |                    |                      |             |         |          |          |
|                 |                    |                      |             |         |          |          |
|                 |                    |                      |             |         |          |          |
|                 |                    |                      |             |         |          |          |
|                 |                    |                      |             |         |          |          |
|                 |                    |                      |             |         |          |          |
|                 |                    |                      |             |         |          |          |
|                 |                    |                      |             |         |          |          |
|                 |                    |                      |             |         |          |          |
|                 |                    |                      |             | -       |          |          |
| 01              | PLANNING           |                      |             | 18/02/2 |          | IR -     |
| Rev             | Amendmen           | ts                   |             | Date    | Ву       | Chk Auth |
|                 |                    |                      |             |         |          |          |
|                 |                    | <u> </u>             |             |         |          |          |
|                 | W                  | ww.slrcon            | sultir      | ng.co   | m        |          |
| Drawir          | ng Status & Suitab | ility Code<br>PLAN   |             |         |          |          |
| Client          |                    |                      |             |         |          |          |
| Trio Power Ltd. |                    |                      |             | t       | ric      |          |
|                 |                    |                      |             |         |          | 412      |
| Projec<br>We    | t<br>st Spring     | field                |             |         |          |          |
|                 |                    |                      |             |         |          |          |
|                 | ng Title           |                      |             |         |          |          |
| Т               | ypical Ac          | cess Gate an         | d Fenc      | e Eleva | ation    | S        |
| Scale           |                    | @ A3                 | SLR Project | No.     |          |          |
| Desigr<br>AA    |                    | Drawn                | Checked     |         | Authoris | ed       |
| Date            |                    | Date                 | Date        |         | Date     |          |
|                 |                    |                      | 1           | 11      |          |          |
| 18/             | 02/2025            | 18/02/2025<br>e 3.13 |             |         |          | Rev.     |