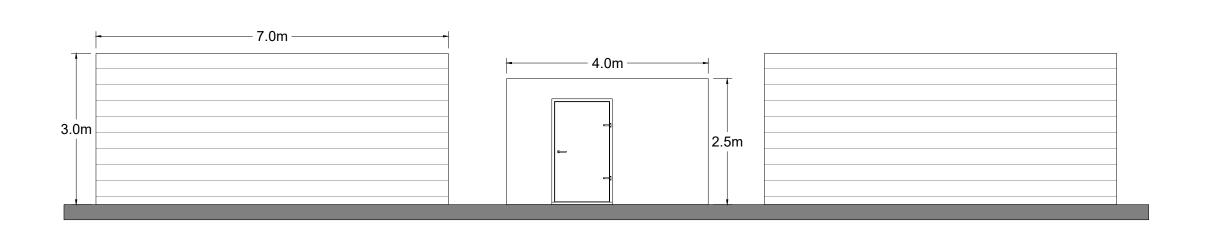

© Crown copyright and database rights [YR.]Ordnance Survey Licence number XXXXXXXX

|                                                                | 8.9m                                       |                                   |                                             |                           |                   |        |                     |
|----------------------------------------------------------------|--------------------------------------------|-----------------------------------|---------------------------------------------|---------------------------|-------------------|--------|---------------------|
|                                                                |                                            |                                   |                                             |                           |                   |        |                     |
|                                                                |                                            | 01 PLANNING Rev Amendmen          | ts                                          | c                         | 07/03/25 A/Date B | _      | -<br>-<br>-<br>Auth |
|                                                                |                                            | <del>)</del>                      | 110                                         | SL                        | R                 | -      |                     |
|                                                                |                                            |                                   | Drawing Status & Suitability Code  PLANNING |                           |                   |        |                     |
|                                                                |                                            | Trio Power Ltd.                   |                                             |                           | trio';            |        |                     |
|                                                                |                                            | Project<br>West Spring            | field                                       | V                         |                   |        |                     |
|                                                                |                                            | Typical Water Tanks and Pumphouse |                                             |                           |                   |        |                     |
|                                                                |                                            | Scale                             | @ A3                                        | SLR Project No.           |                   |        |                     |
|                                                                |                                            | Designed AA                       | Drawn<br>AA                                 | Checked                   |                   | orised |                     |
|                                                                |                                            | 07/03/2025                        | Date 07/03/2025                             | Date                      | Date              |        |                     |
| This drawing and its content are the copyright of SLR Consulti | ng Ltd and may not be reproduced or amend. |                                   | Ire 3.12                                    | cepts no liability for an | ny amendments n   |        | 01                  |