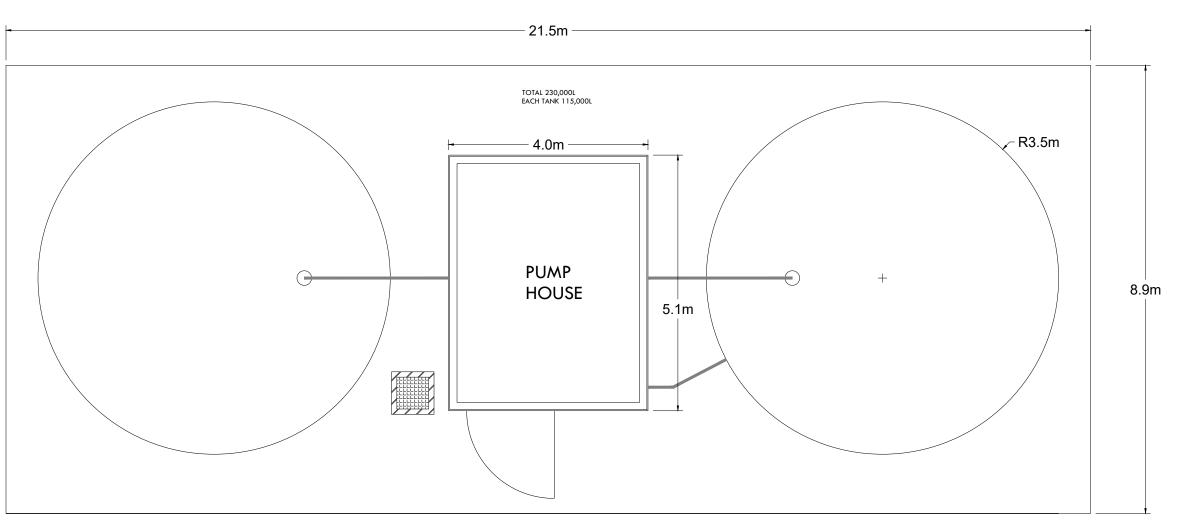

© Crown copyright and database rights [YR.]Ordnance Survey Licence number XXXXXXXX

|                                                                | 8.9m                                       |                                   |                                             |                           |                   |        |                     |
|----------------------------------------------------------------|--------------------------------------------|-----------------------------------|---------------------------------------------|---------------------------|-------------------|--------|---------------------|
|                                                                |                                            |                                   |                                             |                           |                   |        |                     |
|                                                                |                                            | 01 PLANNING Rev Amendmen          | ts                                          | c                         | 07/03/25 A/Date B | _      | -<br>-<br>-<br>Auth |
|                                                                |                                            | <del>)</del>                      | 110                                         | SL                        | R                 | -      |                     |
|                                                                |                                            |                                   | Drawing Status & Suitability Code  PLANNING |                           |                   |        |                     |
|                                                                |                                            | Trio Power Ltd.                   |                                             |                           | trio';            |        |                     |
|                                                                |                                            | Project<br>West Spring            | field                                       | V                         |                   |        |                     |
|                                                                |                                            | Typical Water Tanks and Pumphouse |                                             |                           |                   |        |                     |
|                                                                |                                            | Scale                             | @ A3                                        | SLR Project No.           |                   |        |                     |
|                                                                |                                            | Designed AA                       | Drawn<br>AA                                 | Checked                   |                   | orised |                     |
|                                                                |                                            | 07/03/2025                        | Date 07/03/2025                             | Date                      | Date              |        |                     |
| This drawing and its content are the copyright of SLR Consulti | ng Ltd and may not be reproduced or amend. |                                   | Ire 3.12                                    | cepts no liability for an | ny amendments n   |        | 01                  |