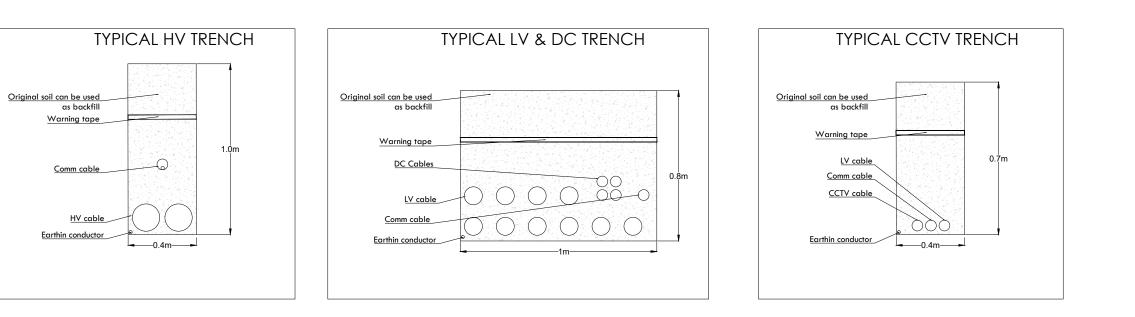

| Notes                                      | :                                       |                      |           |        |               |                  |           |           |           |  |
|--------------------------------------------|-----------------------------------------|----------------------|-----------|--------|---------------|------------------|-----------|-----------|-----------|--|
|                                            |                                         |                      |           |        |               |                  |           |           |           |  |
|                                            |                                         |                      |           |        |               |                  |           |           |           |  |
|                                            |                                         |                      |           |        |               |                  |           |           |           |  |
|                                            |                                         |                      |           |        |               |                  |           |           |           |  |
|                                            |                                         |                      |           |        |               |                  |           |           |           |  |
|                                            |                                         |                      |           |        |               |                  |           |           |           |  |
|                                            |                                         |                      |           |        |               |                  |           |           |           |  |
|                                            |                                         |                      |           |        |               |                  |           |           |           |  |
|                                            |                                         |                      |           |        |               |                  |           |           |           |  |
|                                            |                                         |                      |           |        |               |                  |           |           |           |  |
|                                            |                                         |                      |           |        |               |                  |           |           |           |  |
|                                            |                                         |                      |           |        |               |                  |           |           |           |  |
|                                            |                                         |                      |           |        |               |                  |           |           |           |  |
|                                            |                                         |                      |           |        |               |                  |           |           |           |  |
|                                            |                                         |                      |           |        |               |                  |           |           |           |  |
|                                            |                                         |                      |           |        |               |                  |           |           |           |  |
|                                            |                                         |                      |           |        |               |                  |           |           |           |  |
|                                            |                                         |                      |           |        |               |                  |           |           |           |  |
|                                            |                                         |                      |           |        |               |                  |           |           |           |  |
|                                            |                                         |                      |           |        |               |                  |           |           |           |  |
|                                            |                                         |                      |           |        |               |                  |           |           |           |  |
|                                            |                                         |                      |           |        |               |                  |           |           |           |  |
|                                            |                                         |                      |           |        |               |                  |           |           |           |  |
|                                            |                                         |                      |           |        |               |                  |           |           |           |  |
|                                            |                                         |                      |           |        |               |                  |           |           |           |  |
|                                            |                                         |                      |           |        |               |                  |           | -         | -         |  |
| 01<br>Re                                   | v                                       | PLANNING<br>Amendmen | ts        |        |               | 07/03/25<br>Date | By        | IR<br>Chk | -<br>Auth |  |
|                                            |                                         |                      |           |        |               |                  | 2,        | 0         |           |  |
|                                            |                                         |                      |           |        |               |                  |           |           |           |  |
|                                            |                                         |                      |           |        |               |                  |           |           |           |  |
| www.slrconsulting.com                      |                                         |                      |           |        |               |                  |           |           |           |  |
| Drawing Status & Suitability Code PLANNING |                                         |                      |           |        |               |                  |           |           |           |  |
| Clie                                       |                                         | Power I              | td        |        |               |                  | •         |           |           |  |
|                                            | 110                                     | TOWCIT               | _10.      |        |               | tr               | ric       | )         |           |  |
| Pro                                        | oject                                   |                      |           |        |               |                  |           |           |           |  |
|                                            |                                         | st Spring            | field     |        |               |                  |           |           |           |  |
|                                            |                                         |                      |           |        |               |                  |           |           |           |  |
|                                            | Drawing Title<br>Typical Trench Section |                      |           |        |               |                  |           |           |           |  |
|                                            |                                         |                      |           |        |               |                  |           |           |           |  |
| Sci                                        | ale                                     |                      |           |        | SLR Project N | No.              |           |           |           |  |
| De                                         | signe                                   | :d                   | Drawn     | @ A3   | Checked       |                  | Authorise | ed        |           |  |
| A                                          | A                                       |                      | AA        |        |               |                  |           |           |           |  |
| Dat<br>0                                   |                                         | )3/2025              | Date 07/0 | 3/2025 | Date          |                  | Date      |           |           |  |
| Dra                                        | Figure 3.10                             |                      |           |        |               |                  |           |           |           |  |