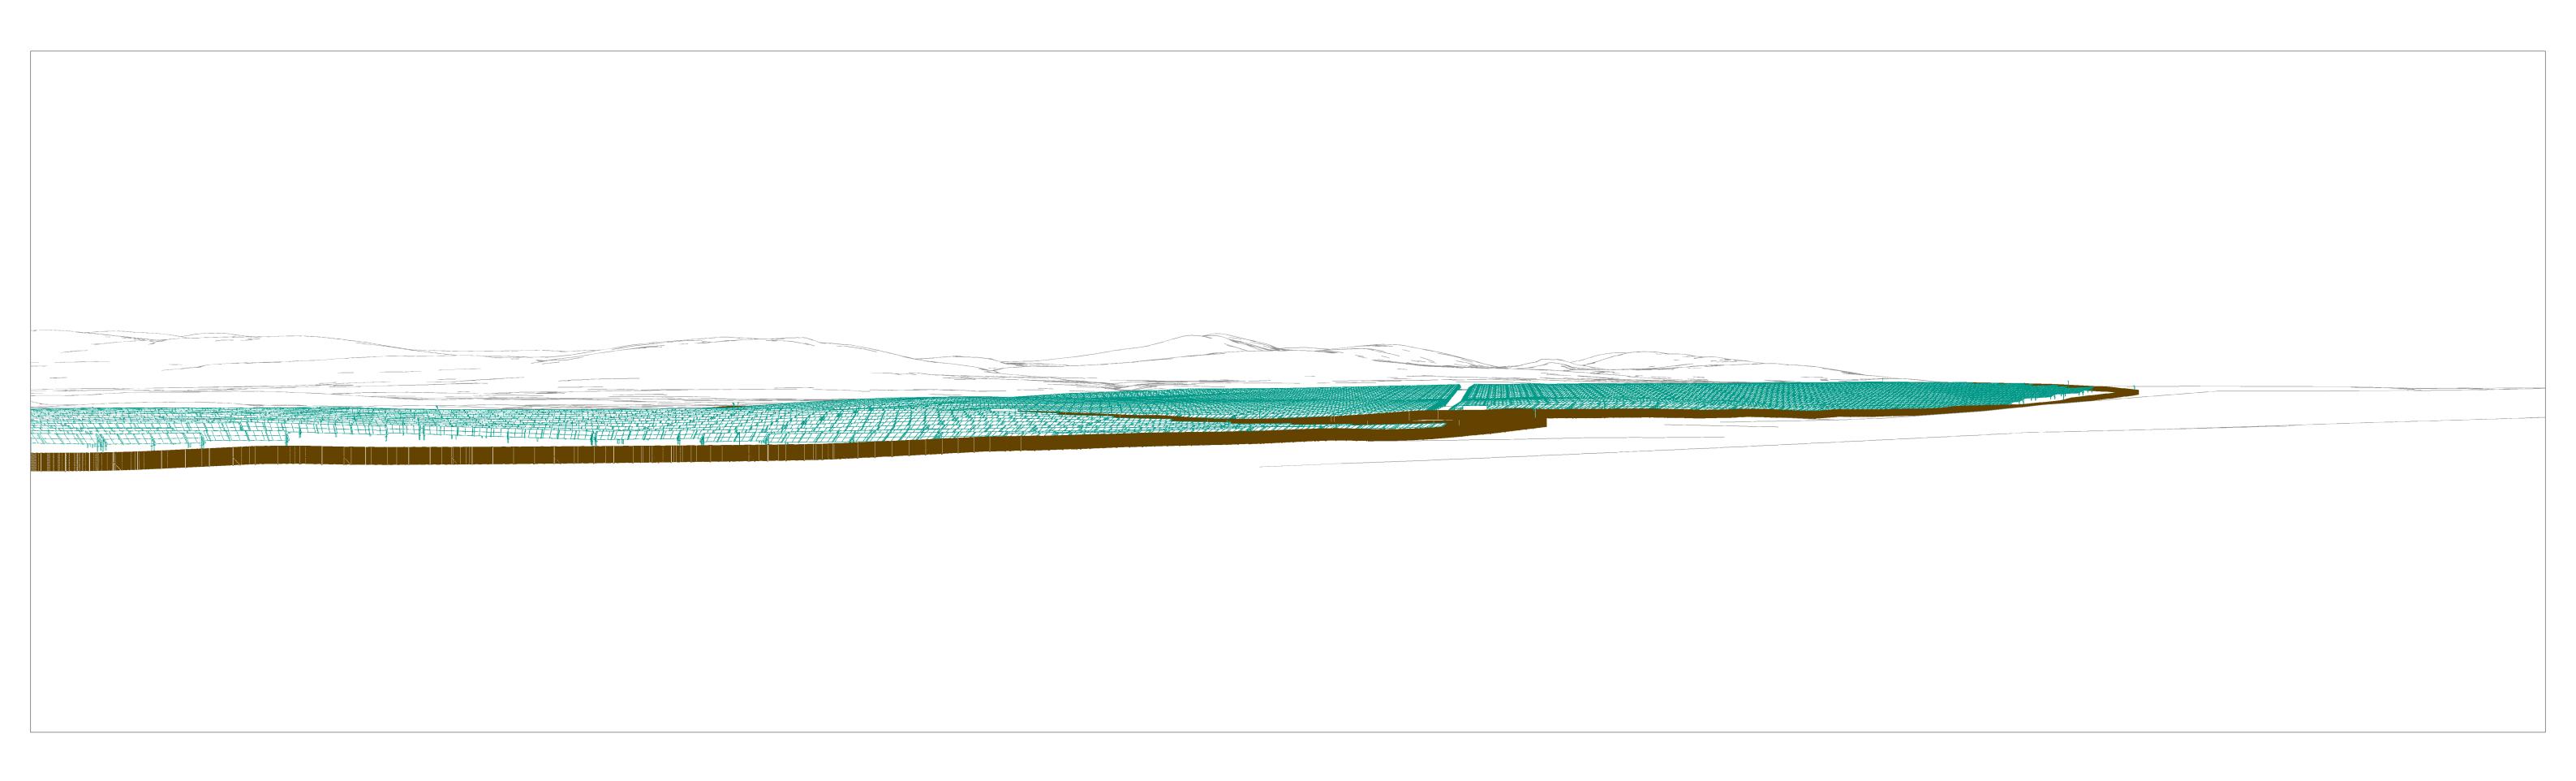

ualisation is a cylindrical projection panorama; It provides landscape and visual context only.

drical projection panorama; It provides landscape and visual context only.

directly from the wireline model; It ignores screening effects of woodland and ings relative to Grid North (BNG).

Grid Re Ground
Directio
Horizon
Vertical

Grid Reference:
Ground Height:
Direction of Centre of View: <sup>3</sup>
Horizontal Field of View:
Vertical Field of View:
Viewing Distance:

340083E 750018N Camera:
61.3m AOD Lens:
210° Camera Height:
90° Photography Date:
24° Photography Time:
522mm Enlargement Factor:

n/a 50mm Fixed Focal Length 1.8m 01/01/2001 12:00 approx. 96%

**Cossans Solar and BESS** 

Figure 8.17 Viewpoint 2b: St Orland's Stone Scheduled Monument Wireline