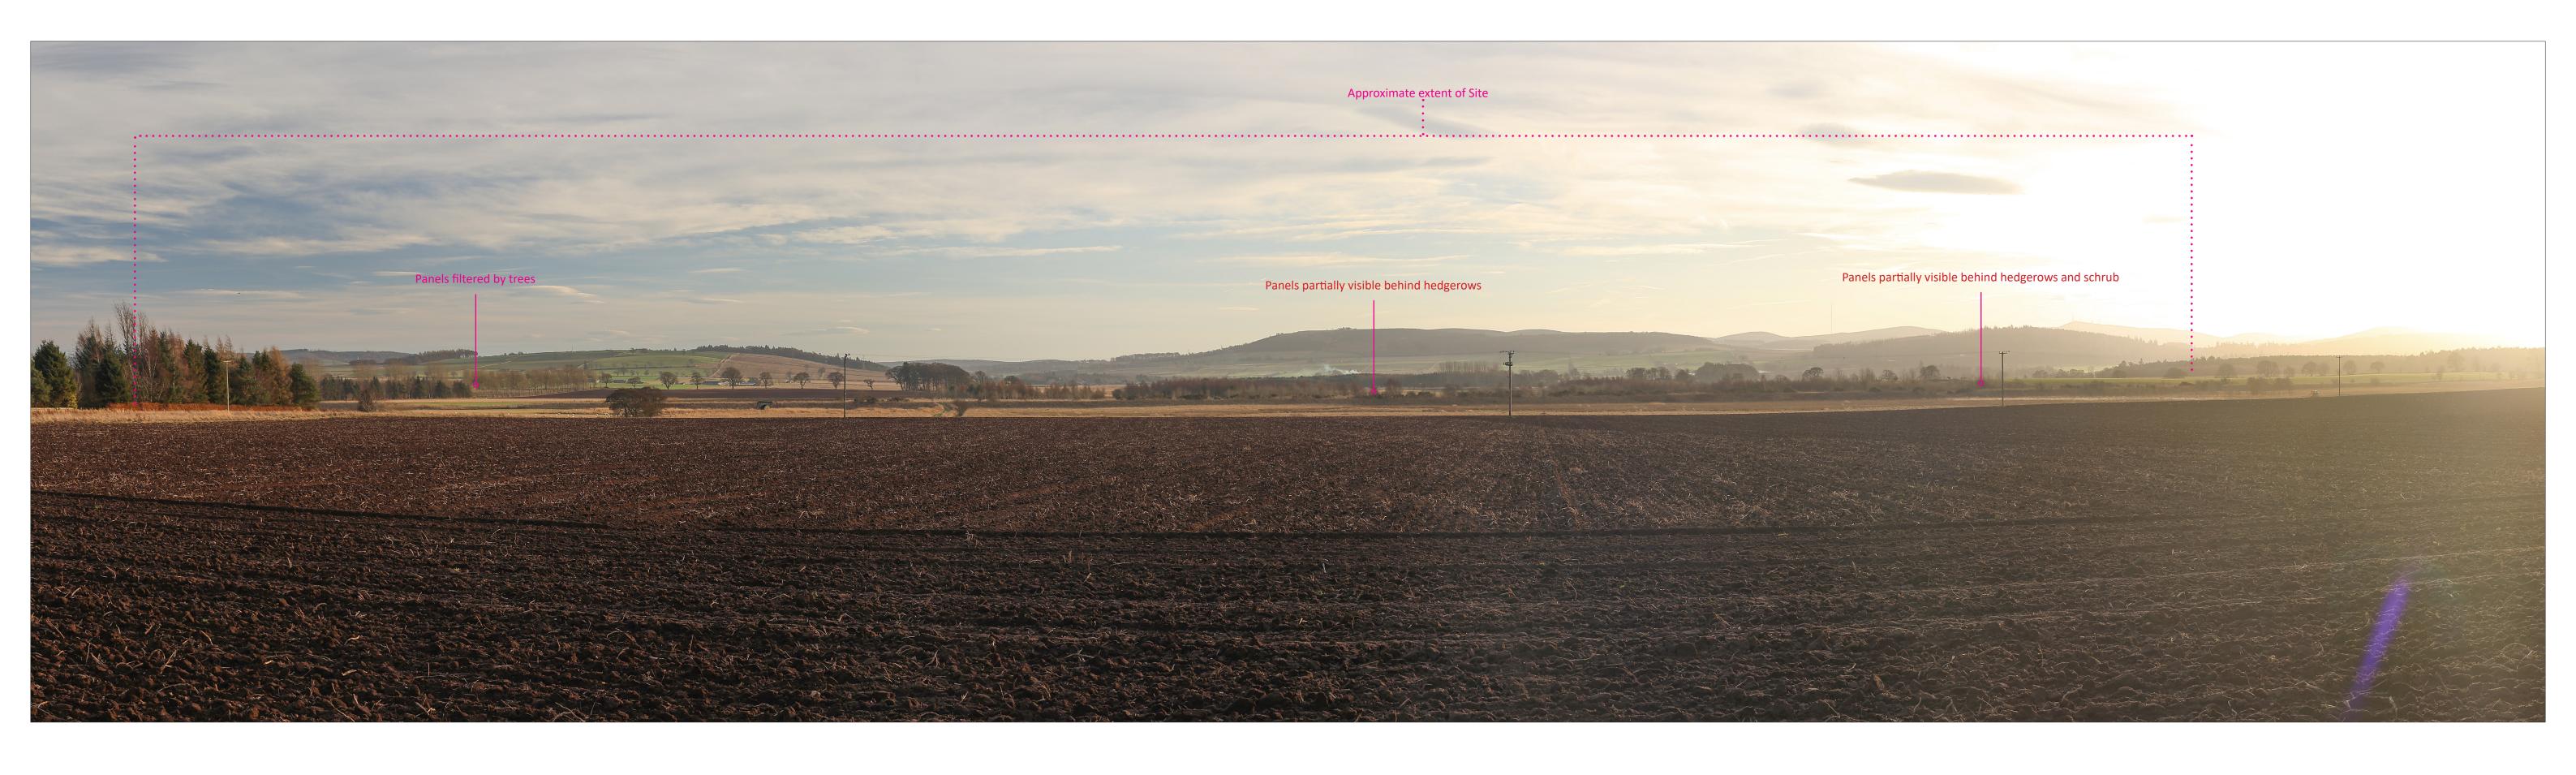

visualisation is a cylindrical projection panorama; It provides landscape and visual context only. data has been output directly from the wireline model; It ignores screening effects of woodland and r intervening objects.

s landscape and visual context only, ores screening effects of woodland and

Grid Reference:
Ground Height:
Direction of Centre of View:
Horizontal Field of View:
Vertical Field of View:
Viewing Distance:

340176E 750988N 62.4m AOD 164.4° 90° 24° 522mm Photography Information:
Camera:
Lens:
Camera Height:
Photography Date:
Photography Time:
Enlargement Factor:

Canon EOS 5D 50mm Fixed Focal Length 1.8m 16/01/2025 14:33 approx. 96%