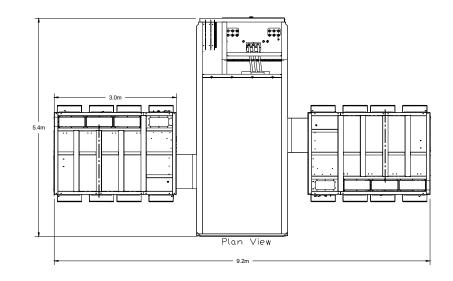

© Crown copyright and database rights [YR.]Ordnance Survey Licence number XXXXXXXX

| otes:                                      |                 |                      |             |               |                 |          |                  |
|--------------------------------------------|-----------------|----------------------|-------------|---------------|-----------------|----------|------------------|
|                                            |                 |                      |             |               |                 |          |                  |
|                                            |                 |                      |             |               |                 |          |                  |
|                                            |                 |                      |             |               |                 |          |                  |
|                                            |                 |                      |             |               |                 |          |                  |
|                                            |                 |                      |             |               |                 |          |                  |
|                                            |                 |                      |             |               |                 |          |                  |
|                                            |                 |                      |             |               |                 |          |                  |
|                                            |                 |                      |             |               |                 |          |                  |
|                                            |                 |                      |             |               |                 |          |                  |
|                                            |                 |                      |             |               |                 |          |                  |
|                                            |                 |                      |             |               |                 |          |                  |
|                                            |                 |                      |             |               |                 |          |                  |
|                                            |                 |                      |             |               |                 |          |                  |
|                                            |                 |                      |             |               |                 |          |                  |
|                                            |                 |                      |             |               |                 |          |                  |
|                                            |                 |                      |             |               |                 |          |                  |
|                                            |                 |                      |             |               |                 |          |                  |
|                                            |                 |                      |             |               |                 |          |                  |
|                                            |                 |                      |             |               |                 |          |                  |
|                                            |                 |                      |             |               |                 |          |                  |
|                                            |                 |                      |             |               |                 |          |                  |
|                                            |                 |                      |             |               |                 |          |                  |
|                                            |                 |                      |             |               |                 |          |                  |
|                                            |                 |                      |             |               |                 |          |                  |
| 01<br>Re                                   | ev              | PLANNING<br>Amendmen | ts          |               | 18/02/2<br>Date | -        | IR -<br>Chk Auth |
| ぷSLR                                       |                 |                      |             |               |                 |          |                  |
| www.slrconsulting.com                      |                 |                      |             |               |                 |          |                  |
| Drawing Status & Suitability Code PLANNING |                 |                      |             |               |                 |          |                  |
| Client<br>Trio Power Ltd.                  |                 |                      |             |               | trio";          |          |                  |
|                                            | oject           | sans So              | lar & BESS  |               |                 |          |                  |
| Dr                                         | awing           | Title                |             |               |                 |          |                  |
| Typical Power Conversion System<br>Station |                 |                      |             |               |                 |          |                  |
| Sc                                         | ale             |                      | @ A3        | SLR Project I | No.             |          |                  |
|                                            | esigne          | :d                   | Drawn<br>AA | Checked       |                 | Authoris | ed               |
| 1                                          | Date 18/02/2025 |                      |             |               |                 | Date     |                  |
|                                            |                 | Number               |             |               |                 |          | Rev.             |