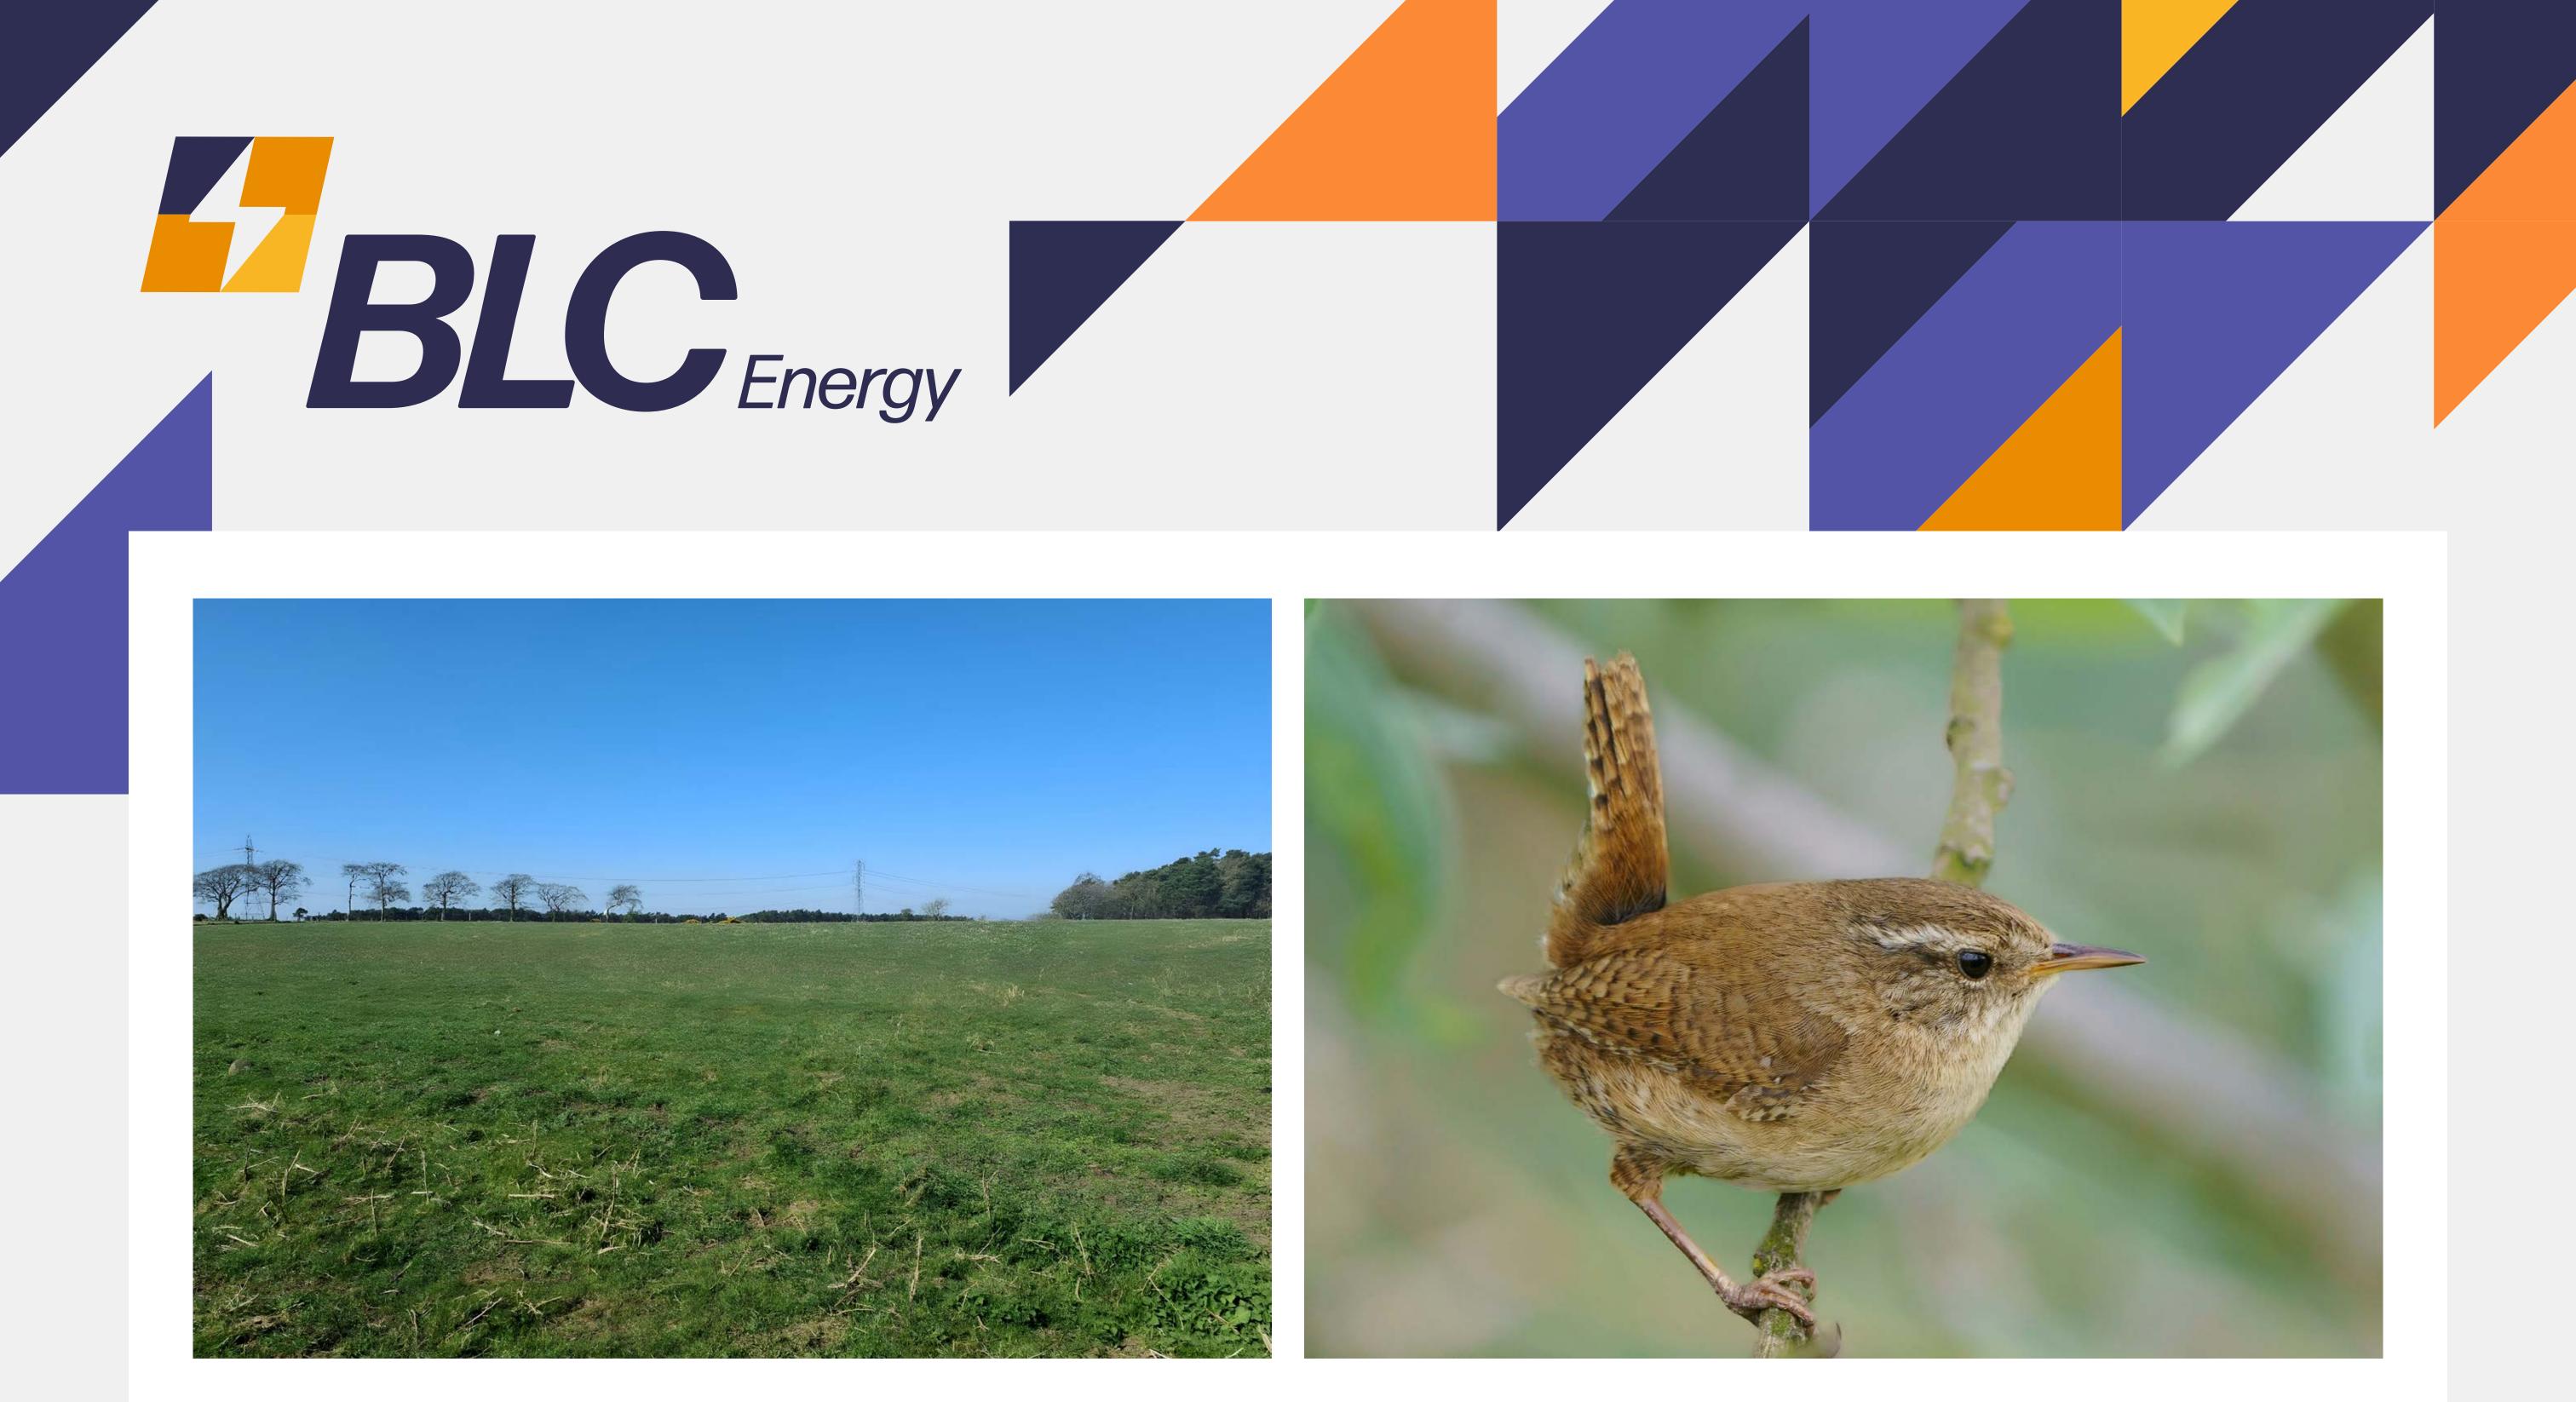

## Ecology surveys

- UK habitat classification survey
- Protected mammals
- Great Crested Newt habitat suitability index
- Daytime bat walkover
- Ground-level tree assessment
- Breeding bird surveys
- Wintering bird surveys
- Terrestrial mammal
- Bat emergence surveys
- Otter and vole suitability assessment
- Badger monitoring